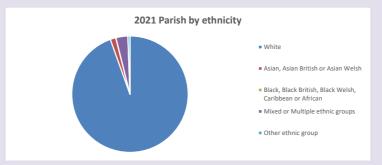

roduced by Diocese of Oxford April 2024



NB different age groups: 5-17 in 2011, 5-19 in 2021



Census data: taken from the 2011 and 2021 national Census and the 2018 population update. Deprivation statistics: IMD taken from the English Indices of Deprivation, published

by the Ministry of Housing, Communities & Local Government, Sept 2019.

The above statistics have been mapped onto parish boundaries so are approximations.

For more information, see:

https://www.churchofengland.org/researchandstats

#### Tackley in the Deanery of WOODSTOCK

### Religion of those in your parish



In 2021





Your parish population in 2021 was

51.9% said they are Christian. That is

600 people. In your parish your average weekly attendance is

1156

24

Page 2

## Ethnicity of those in your parish







# Thoughts to ponder:

What has surprised you in these tables and charts?

Does your congregation(s) reflect the age and ethnic mix of your parish?

Where are those who have identified as Christians who do not attend your church(es)? Do you have other Christian denomination churches in your parish?

How might this influence your mission plans?

This dashboard contains figures as submitted by churches currently in the parish Attendance statistics: taken from annual Statistics for Mission returns.

Average weekly attendance: attendance at Sunday and midweek church services & fresh

expressions in October;