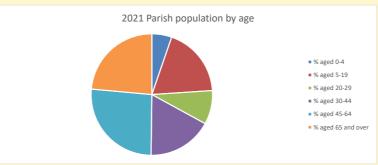

NB different age groups: 5-17 in 2011, 5-19 in 2021

Census data: taken from the 2011 and 2021 national Census and the 2018 population update. Deprivation statistics: IMD taken from the English Indices of Deprivation, published