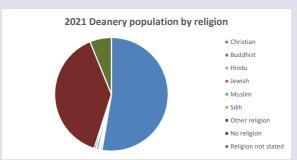

### Religion of those in your parish

In 2021

Your parish population in 2021 was

51.9% said they are Christian. That is

600 people. In your parish your average weekly attendance is

1156

24

Page 2