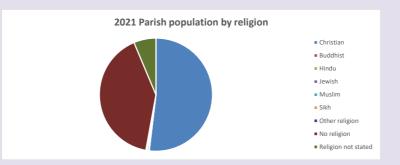

### Religion of those in your parish

In 2021

Your parish population in 2021 was

51.9% said they are Christian. That is

600 people. In your parish your average weekly attendance is

1156

24

Page 2