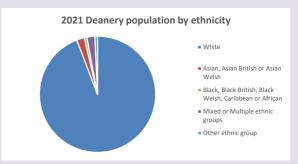

duced by Diocese of Oxford April 2024



NB different age groups: 5-17 in 2011, 5-19 in 2021



Census data: taken from the 2011 and 2021 national Census and the 2018 population update. Deprivation statistics: IMD taken from the English Indices of Deprivation, published

by the Ministry of Housing, Communities & Local Government, Sept 2019.

The above statistics have been mapped onto parish boundaries so are approximations.

For more information, see:

https://www.churchofengland.org/researchandstats

#### Tackley in the Deanery of WOODSTOCK

### Religion of those in your parish



In 2021





Your parish population in 2021 was

51.9% said they are Christian. That is

600 people. In your parish your average weekly attendance is

1156

24

Page 2

## Ethnicity of those in your parish







# Thoughts to ponder:

What has surprised you in these tables and charts?

Does your congregation(s) reflect the age and ethnic mix of your parish?

Where are those who have identified as Christians who do not attend your church(es)? Do you have other Christian denomination churches in your parish?

How might this influence your mission plans?

This dashboard contains figures as submitted by churches currently in the parish Attendance statistics: taken from annual Statistics for Mission returns.

Average weekly attendance: attendance at Sunday and midweek church services & fresh

expressions in October;