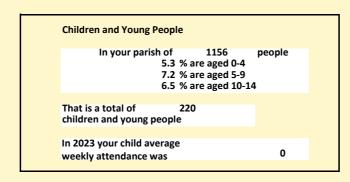

### Religion of those in your parish

In 2021

Your parish population in 2021 was

51.9% said they are Christian. That is

600 people. In your parish your average weekly attendance is

1156

24

Page 2