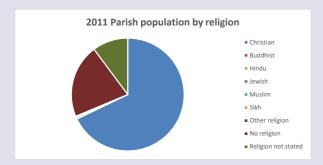

### Religion of those in your parish

In 2021

Your parish population in 2021 was

51.9% said they are Christian. That is

600 people. In your parish your average weekly attendance is

1156

24

Page 2