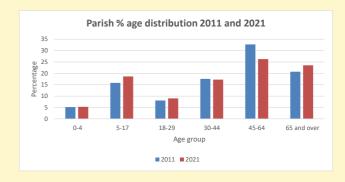

NB different age groups: 5-17 in 2011, 5-19 in 2021

Census data: taken from the 2011 and 2021 national Census and the 2018 population update. Deprivation statistics: IMD taken from the English Indices of Deprivation, published