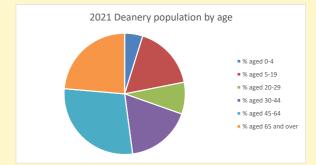

NB different age groups: 5-17 in 2011, 5-19 in 2021

Census data: taken from the 2011 and 2021 national Census and the 2018 population update. Deprivation statistics: IMD taken from the English Indices of Deprivation, published