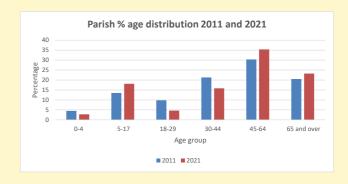

2021 Parish population by age

| % aged 0-4 |
| % aged 5-19 |
| % aged 20-29 |
| % aged 30-44 |
| % aged 45-64 |
| % aged 65 and over

NB different age groups: 5-17 in 2011, 5-19 in 2021

Census data: taken from the 2011 and 2021 national Census and the 2018 population update.