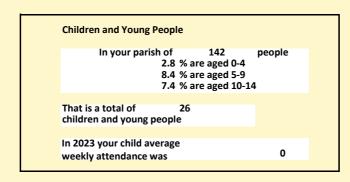

### Religion of those in your parish

In 2021

Your parish population in 2021 was

65.3% said they are Christian. That is

93 people. In your parish your average weekly attendance is

142

0

Ethnicity of those in your parish