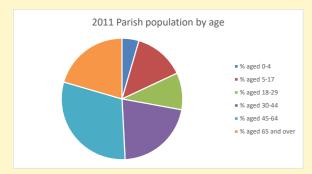

2021 Parish population by age

| % aged 0-4 |
| % aged 5-19 |
| % aged 20-29 |
| % aged 30-44 |
| % aged 45-64 |
| % aged 65 and over

NB different age groups: 5-17 in 2011, 5-19 in 2021

Census data: taken from the 2011 and 2021 national Census and the 2018 population update.