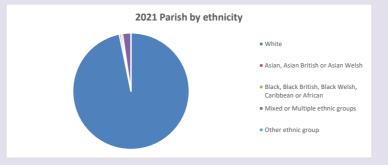

### Religion of those in your parish

In 2021

Your parish population in 2021 was

65.3% said they are Christian. That is

93 people. In your parish your average weekly attendance is

142

0

Ethnicity of those in your parish