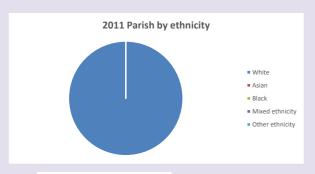

### Religion of those in your parish

In 2021

Your parish population in 2021 was

65.3% said they are Christian. That is

93 people. In your parish your average weekly attendance is

142

0

Ethnicity of those in your parish