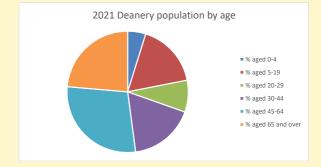

2021 Parish population by age

| % aged 0-4 |
| % aged 5-19 |
| % aged 20-29 |
| % aged 30-44 |
| % aged 45-64 |
| % aged 65 and over

NB different age groups: 5-17 in 2011, 5-19 in 2021

Census data: taken from the 2011 and 2021 national Census and the 2018 population update.