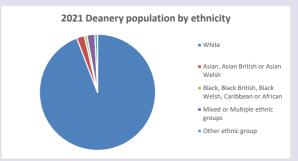

Thoughts to ponder:

What has surprised you in these tables and charts?

Does your congregation(s) reflect the age and ethnic mix of your parish?

Where are those who have identified as Christians who do not attend your church(es)? Do you have other Christian denomination churches in your parish?