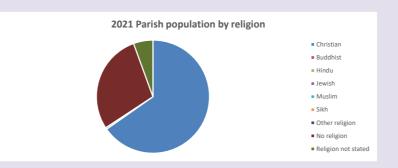

### Religion of those in your parish

In 2021

Your parish population in 2021 was

65.3% said they are Christian. That is

93 people. In your parish your average weekly attendance is

142

0

Ethnicity of those in your parish