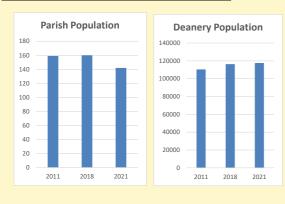

# Population of parish and deanery 2011, 2018 and 2021

|      | Parish | Deanery |
|------|--------|---------|
| 2011 | 159    | 110456  |
| 2018 | 160    | 116327  |
| 2021 | 142    | 117,603 |