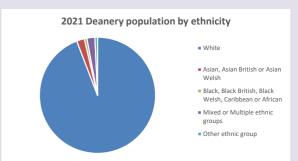

iocese of Oxford April 2024



NB different age groups: 5-17 in 2011, 5-19 in 2021

Census data: taken from the 2011 and 2021 national Census and the 2018 population update. Deprivation statistics: IMD taken from the English Indices of Deprivation, published

by the Ministry of Housing, Communities & Local Government, Sept 2019.

The above statistics have been mapped onto parish boundaries so are approximations.

For more information, see:

https://www.churchofengland.org/researchandstats

■ % aged 0-4

• % aged 5-19

■ % aged 20-29

% aged 30-44

#### Religion of those in your parish



In 2021





Your parish population in 2021 was

53.4% said they are Christian. That is

1726 people. In your parish your average weekly attendance is

3233

62

### Ethnicity of those in your parish







# Thoughts to ponder:

What has surprised you in these tables and charts?

Does your congregation(s) reflect the age and ethnic mix of your parish?

Where are those who have identified as Christians who do not attend your church(es)? Do you have other Christian denomination churches in your parish?

How might this influence your mission plans?

This dashboard contains figures as submitted by churches currently in the parish Attendance statistics: taken from annual Statistics for Mission returns.

Average weekly attendance: attendance at Sunday and midweek church services & fresh expressions in October;

expressions in October;