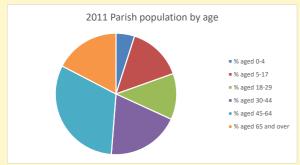

### Parish population, Census and deprivation summary

**Deprivation Rank** 2021 9,551

(1=most deprived parish in the Church of England, 12,307=least deprived)

% aged 45-64 % aged 65 and over

2021 Deanery population by age

■ % aged 0-4

• % aged 5-19

■ % aged 20-29

% aged 30-44