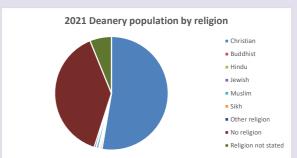

#### Religion of those in your parish

In 2021

Your parish population in 2021 was

53.4% said they are Christian. That is

1726 people. In your parish your average weekly attendance is

3233

62