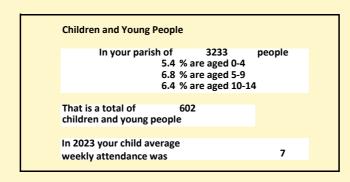

#### Religion of those in your parish

In 2021

Your parish population in 2021 was

53.4% said they are Christian. That is

1726 people. In your parish your average weekly attendance is

3233

62