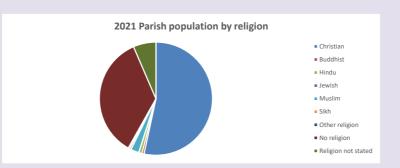

#### Religion of those in your parish

In 2021

Your parish population in 2021 was

53.4% said they are Christian. That is

1726 people. In your parish your average weekly attendance is

3233

62