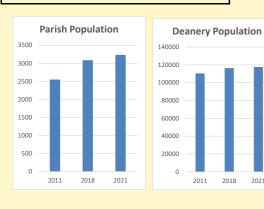

## Population of parish and deanery 2011, 2018 and 2021

Parish Deanery 2011 2,550 110456 2018 3,085 116327 2021 3233 117,603