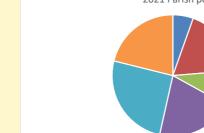

### Parish population, Census and deprivation summary

**Deprivation Rank** 2021 9,551

(1=most deprived parish in the Church of England, 12,307=least deprived)

% aged 45-64 % aged 65 and over

2021 Deanery population by age

■ % aged 0-4

• % aged 5-19

■ % aged 20-29

% aged 30-44