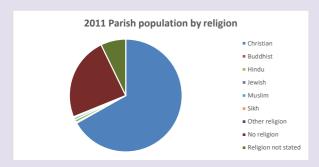

#### Religion of those in your parish

In 2021

Your parish population in 2021 was

53.4% said they are Christian. That is

1726 people. In your parish your average weekly attendance is

3233

62