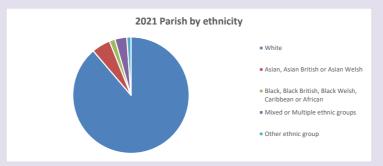

Diocese of Oxford April 2024



NB different age groups: 5-17 in 2011, 5-19 in 2021

Census data: taken from the 2011 and 2021 national Census and the 2018 population update. Deprivation statistics: IMD taken from the English Indices of Deprivation, published

by the Ministry of Housing, Communities & Local Government, Sept 2019.

The above statistics have been mapped onto parish boundaries so are approximations.

For more information, see:

https://www.churchofengland.org/researchandstats

■ % aged 0-4

• % aged 5-19

■ % aged 20-29

% aged 30-44

#### Religion of those in your parish



In 2021





Your parish population in 2021 was

53.4% said they are Christian. That is

1726 people. In your parish your average weekly attendance is

3233

62

### Ethnicity of those in your parish







# Thoughts to ponder:

What has surprised you in these tables and charts?

Does your congregation(s) reflect the age and ethnic mix of your parish?

Where are those who have identified as Christians who do not attend your church(es)? Do you have other Christian denomination churches in your parish?

How might this influence your mission plans?

This dashboard contains figures as submitted by churches currently in the parish Attendance statistics: taken from annual Statistics for Mission returns.

Average weekly attendance: attendance at Sunday and midweek church services & fresh expressions in October;

expressions in October;