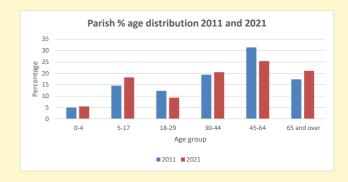

Produced by Diocese of Oxford April 2024

NB different age groups: 5-17 in 2011, 5-19 in 2021

Census data: taken from the 2011 and 2021 national Census and the 2018 population update. Deprivation statistics: IMD taken from the English Indices of Deprivation, published

■ % aged 0-4

• % aged 5-19

■ % aged 20-29

% aged 30-44