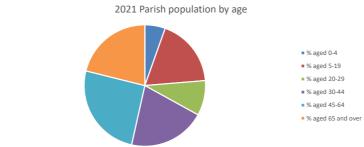

### Parish population, Census and deprivation summary

**Deprivation Rank** 2021 9,551

(1=most deprived parish in the Church of England, 12,307=least deprived)

% aged 45-64 % aged 65 and over

2021 Deanery population by age

■ % aged 0-4

• % aged 5-19

■ % aged 20-29

% aged 30-44