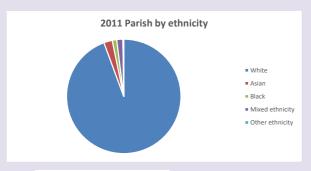

by Diocese of Oxford April 2024



NB different age groups: 5-17 in 2011, 5-19 in 2021

Census data: taken from the 2011 and 2021 national Census and the 2018 population update. Deprivation statistics: IMD taken from the English Indices of Deprivation, published

by the Ministry of Housing, Communities & Local Government, Sept 2019.

The above statistics have been mapped onto parish boundaries so are approximations.

For more information, see:

https://www.churchofengland.org/researchandstats

■ % aged 0-4

• % aged 5-19

■ % aged 20-29

% aged 30-44

#### Religion of those in your parish



In 2021





Your parish population in 2021 was

53.4% said they are Christian. That is

1726 people. In your parish your average weekly attendance is

3233

62

### Ethnicity of those in your parish







# Thoughts to ponder:

What has surprised you in these tables and charts?

Does your congregation(s) reflect the age and ethnic mix of your parish?

Where are those who have identified as Christians who do not attend your church(es)? Do you have other Christian denomination churches in your parish?

How might this influence your mission plans?

This dashboard contains figures as submitted by churches currently in the parish Attendance statistics: taken from annual Statistics for Mission returns.

Average weekly attendance: attendance at Sunday and midweek church services & fresh expressions in October;

expressions in October;