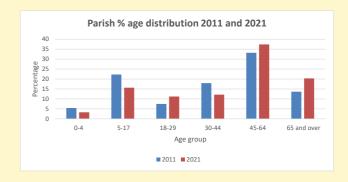

NB different age groups: 5-17 in 2011, 5-19 in 2021

Census data: taken from the 2011 and 2021 national Census and the 2018 population update. Deprivation statistics: IMD taken from the English Indices of Deprivation, published