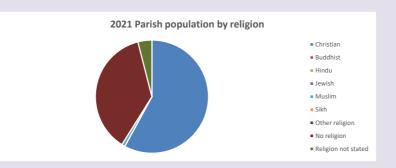

#### Religion of those in your parish

Your parish population in 2021 was In 2021 58.0% said they are Christian. That is

46 people. In your parish your average weekly attendance is

79

0

Ethnicity of those in your parish