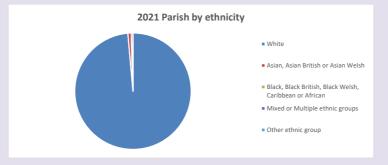

#### Religion of those in your parish

Your parish population in 2021 was In 2021 58.0% said they are Christian. That is

46 people. In your parish your average weekly attendance is

79

0

Ethnicity of those in your parish