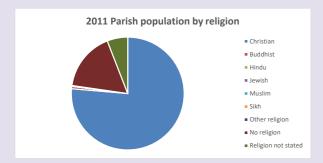

#### Religion of those in your parish

Your parish population in 2021 was In 2021 58.0% said they are Christian. That is

46 people. In your parish your average weekly attendance is

79

0

Ethnicity of those in your parish