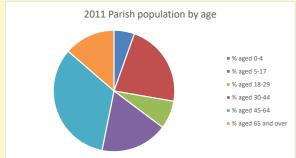

NB different age groups: 5-17 in 2011, 5-19 in 2021

Census data: taken from the 2011 and 2021 national Census and the 2018 population update. Deprivation statistics: IMD taken from the English Indices of Deprivation, published