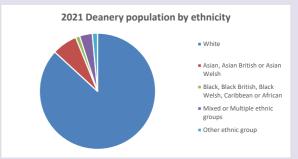

#### Religion of those in your parish

Your parish population in 2021 was In 2021 58.0% said they are Christian. That is

46 people. In your parish your average weekly attendance is

79

0

Ethnicity of those in your parish