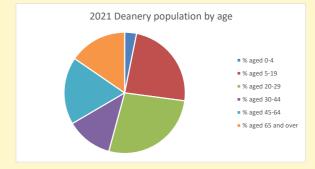

NB different age groups: 5-17 in 2011, 5-19 in 2021

Census data: taken from the 2011 and 2021 national Census and the 2018 population update. Deprivation statistics: IMD taken from the English Indices of Deprivation, published