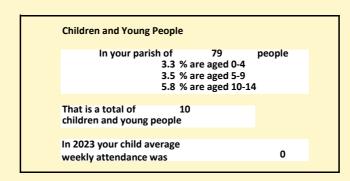

#### Religion of those in your parish

Your parish population in 2021 was In 2021 58.0% said they are Christian. That is

46 people. In your parish your average weekly attendance is

79

0

Ethnicity of those in your parish