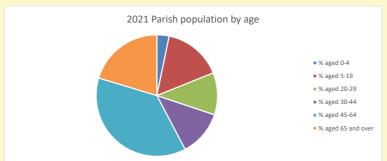

NB different age groups: 5-17 in 2011, 5-19 in 2021

Census data: taken from the 2011 and 2021 national Census and the 2018 population update. Deprivation statistics: IMD taken from the English Indices of Deprivation, published