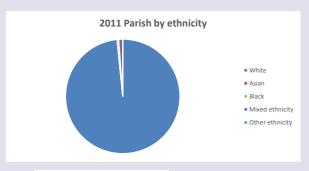

#### Religion of those in your parish

Your parish population in 2021 was In 2021 58.0% said they are Christian. That is

46 people. In your parish your average weekly attendance is

79

0

Ethnicity of those in your parish