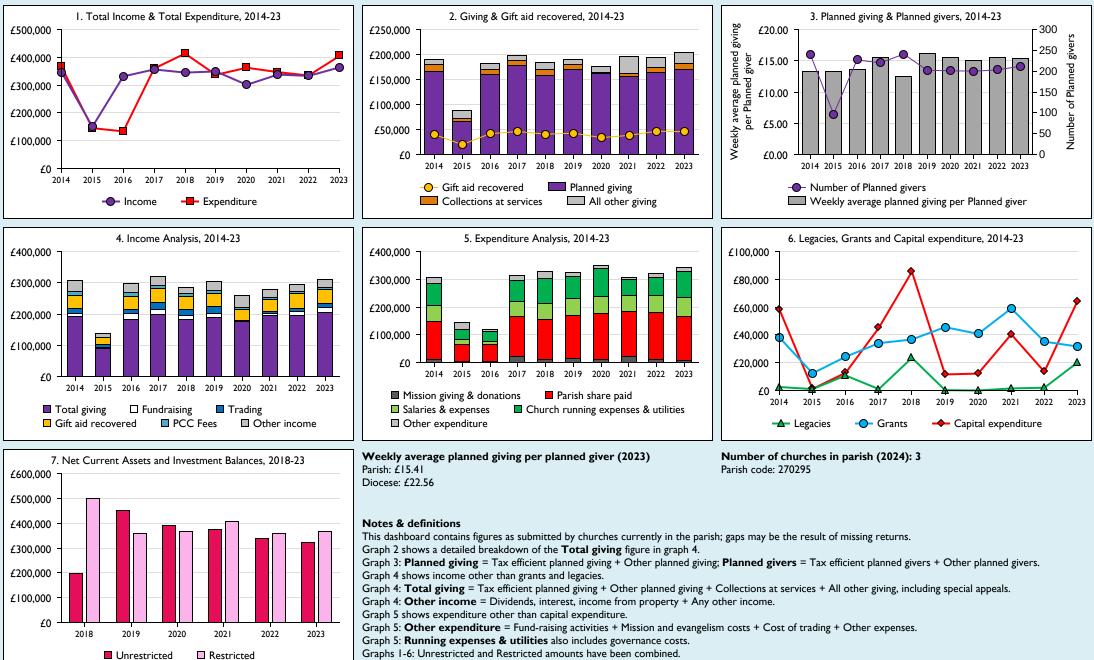

## Finance Dashboard for the Parish of Abingdon-on-Thames in the deanery of ABINGDON



For further definitions please see the guidance notes attached to the Return of Parish Finance:

Variations from year to year may be the result of changes in the number of churches that submitted returns, or changes in parish/benefice structure.

Number of churches included in returns: 2014 3;2015 3;2016 3;2017 3;2018 3;2019 3;2020 3;2021 3;2022 3;2023 3.

Produced by Data Services, Church House, Great Smith Street, London SWIP 3AZ. Date of production: 05/05/2024.

Every effort has been made to ensure that data are reliable. We would be pleased to be notified of any significant errors or omissions by email to statistics.unit@churchofengland.org



THE CHURCH