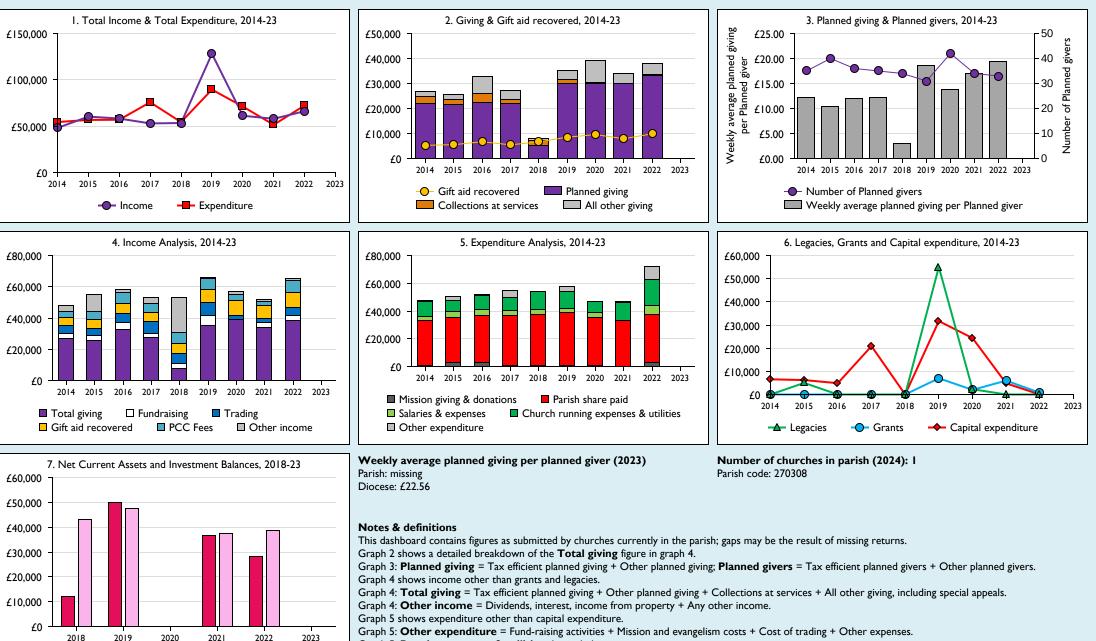

## Finance Dashboard for the Parish of Kennington in the deanery of ABINGDON

Graph 5: Running expenses & utilities also includes governance costs.

Graphs I-6: Unrestricted and Restricted amounts have been combined.

For further definitions please see the guidance notes attached to the Return of Parish Finance:

Variations from year to year may be the result of changes in the number of churches that submitted returns, or changes in parish/benefice structure.

Number of churches included in returns: 2014 1;2015 1;2016 1;2017 1;2018 1;2019 1;2020 1;2021 1;2022 1;2023 0.

Restricted

Unrestricted

Produced by Data Services, Church House, Great Smith Street, London SWIP 3AZ. Date of production: 05/05/2024.

Every effort has been made to ensure that data are reliable. We would be pleased to be notified of any significant errors or omissions by email to statistics.unit@churchofengland.org