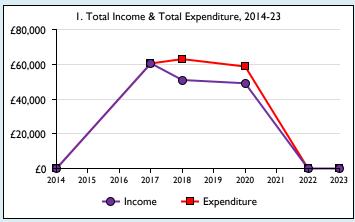

Graphs I-6: Unrestricted and Restricted amounts have been combined.

For further definitions please see the guidance notes attached to the Return of Parish Finance:

Variations from year to year may be the result of changes in the number of churches that submitted returns, or changes in parish/benefice structure. Number of churches included in returns: 2014 1;2015 0;2016 0;2017 1;2018 1;2019 0;2020 1;2021 0;2022 1;2023 1.