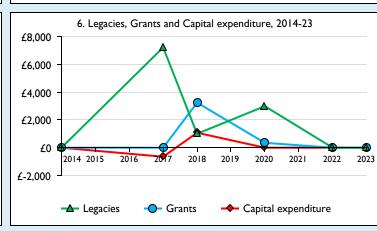

Graphs I-6: Unrestricted and Restricted amounts have been combined.

For further definitions please see the guidance notes attached to the Return of Parish Finance:

Variations from year to year may be the result of changes in the number of churches that submitted returns, or changes in parish/benefice structure. Number of churches included in returns: 2014 1;2015 0;2016 0;2017 1;2018 1;2019 0;2020 1;2021 0;2022 1;2023 1.