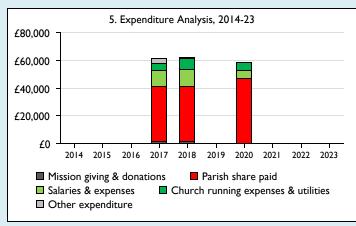

Graph 5 shows expenditure other than capital expenditure.

Graph 5: Other expenditure = Fund-raising activities + Mission and evangelism costs + Cost of trading + Other expenses.

Graph 5: Running expenses & utilities also includes governance costs.