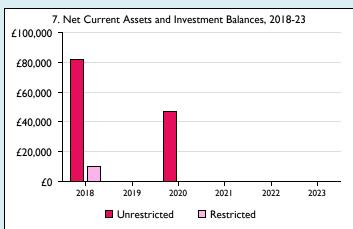

Graphs I-6: Unrestricted and Restricted amounts have been combined.

For further definitions please see the guidance notes attached to the Return of Parish Finance:

Variations from year to year may be the result of changes in the number of churches that submitted returns, or changes in parish/benefice structure. Number of churches included in returns: 2014 1;2015 0;2016 0;2017 1;2018 1;2019 0;2020 1;2021 0;2022 1;2023 1.