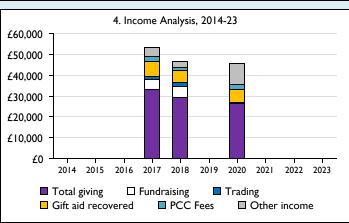

## **Notes & definitions**

This dashboard contains figures as submitted by churches currently in the parish; gaps may be the result of missing returns.

Graph 2 shows a detailed breakdown of the **Total giving** figure in graph 4.

Graph 3: Planned giving = Tax efficient planned giving + Other planned giving; Planned givers = Tax efficient planned givers + Other planned givers.

Graph 4 shows income other than grants and legacies.

Graph 4: Total giving = Tax efficient planned giving + Other planned giving + Collections at services + All other giving, including special appeals.

Graph 4: Other income = Dividends, interest, income from property + Any other income.