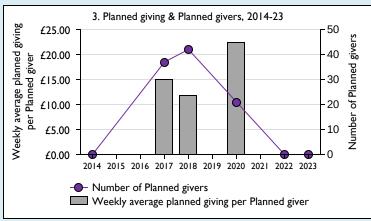

## Weekly average planned giving per planned giver (2023)

Parish: missing Diocese: £22.56

Graph 3: Planned giving = Tax efficient planned giving + Other planned giving; Planned givers = Tax efficient planned givers + Other planned givers.

Graph 4 shows income other than grants and legacies.