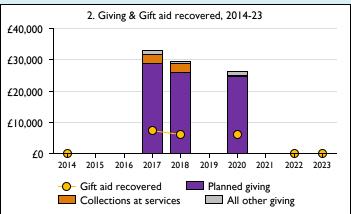

## **Notes & definitions**

This dashboard contains figures as submitted by churches currently in the parish; gaps may be the result of missing returns.

Graph 2 shows a detailed breakdown of the **Total giving** figure in graph 4.

Graph 4: Total giving = Tax efficient planned giving + Other planned giving + Collections at services + All other giving, including special appeals.

Graph 4: Other income = Dividends, interest, income from property + Any other income.