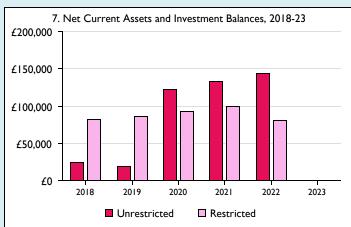

Graphs I-6: Unrestricted and Restricted amounts have been combined.

For further definitions please see the guidance notes attached to the Return of Parish Finance:

Variations from year to year may be the result of changes in the number of churches that submitted returns, or changes in parish/benefice structure. Number of churches included in returns: 2014 2;2015 2;2016 2;2017 2;2018 2;2019 2;2020 2;2021 2;2022 2;2023 0. Produced by Data Services, Church House, Great Smith Street, London SWIP 3AZ. Date of production: 05/05/2024.