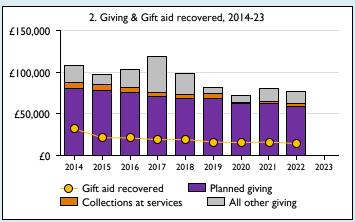

## **Notes & definitions**

This dashboard contains figures as submitted by churches currently in the parish; gaps may be the result of missing returns.

Graph 2 shows a detailed breakdown of the **Total giving** figure in graph 4.

Graph 4: Total giving = Tax efficient planned giving + Other planned giving + Collections at services + All other giving, including special appeals.

Graph 4: Other income = Dividends, interest, income from property + Any other income.