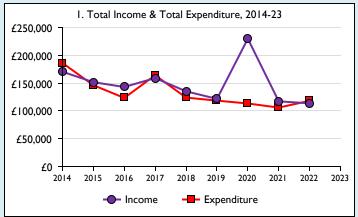

Graphs I-6: Unrestricted and Restricted amounts have been combined.

For further definitions please see the guidance notes attached to the Return of Parish Finance:

Variations from year to year may be the result of changes in the number of churches that submitted returns, or changes in parish/benefice structure. Number of churches included in returns: 2014 2;2015 2;2016 2;2017 2;2018 2;2019 2;2020 2;2021 2;2022 2;2023 0. Produced by Data Services, Church House, Great Smith Street, London SWIP 3AZ. Date of production: 05/05/2024.