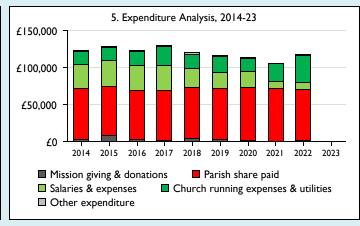

Graph 5 shows expenditure other than capital expenditure.

Graph 5: Other expenditure = Fund-raising activities + Mission and evangelism costs + Cost of trading + Other expenses.

Graph 5: Running expenses & utilities also includes governance costs.