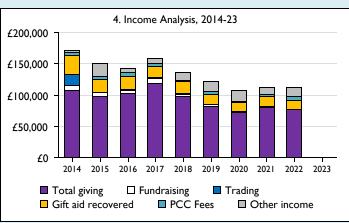

Graph 3: Planned giving = Tax efficient planned giving + Other planned giving; Planned givers = Tax efficient planned givers + Other planned givers.

Graph 4 shows income other than grants and legacies.

Graph 4: Total giving = Tax efficient planned giving + Other planned giving + Collections at services + All other giving, including special appeals.

Graph 4: Other income = Dividends, interest, income from property + Any other income.