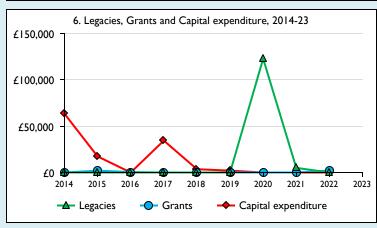

## Finance Dashboard for the Parish of Chenies & Little Chalfont in the deanery of AMERSHAM















## Weekly average planned giving per planned giver (2023)

Parish: missing Diocese: £22.56

## Number of churches in parish (2024): 2

Parish code: 270573

## **Notes & definitions**

This dashboard contains figures as submitted by churches currently in the parish; gaps may be the result of missing returns.

Graph 2 shows a detailed breakdown of the **Total giving** figure in graph 4.

Graph 3: Planned giving = Tax efficient planned giving + Other planned giving; Planned givers = Tax efficient planned givers + Other planned givers.

Graph 4 shows income other than grants and legacies.

Graph 4: Total giving = Tax efficient planned giving + Other planned giving + Collections at services + All other giving, including special appeals.

Graph 4: Other income = Dividends, interest, income f