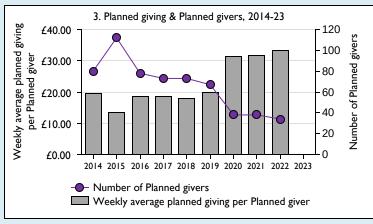

## Weekly average planned giving per planned giver (2023)

Parish: missing Diocese: £22.56

Graph 3: Planned giving = Tax efficient planned giving + Other planned giving; Planned givers = Tax efficient planned givers + Other planned givers.

Graph 4 shows income other than grants and legacies.