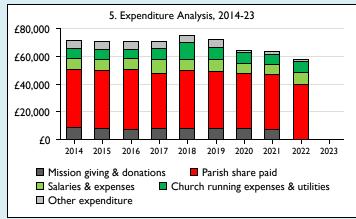

Graph 5 shows expenditure other than capital expenditure.

Graph 5: Other expenditure = Fund-raising activities + Mission and evangelism costs + Cost of trading + Other expenses.

Graph 5: Running expenses & utilities also includes governance costs.