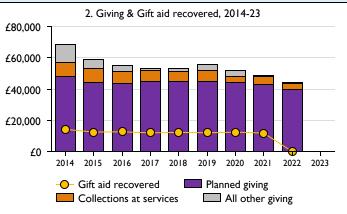

## This dashboard contains figures as submitted by churches currently in the parish; gaps may be the result of missing returns.

Graph 2 shows a detailed breakdown of the **Total giving** figure in graph 4.

Graph 4: Total giving = Tax efficient planned giving + Other planned giving + Collections at services + All other giving, including special appeals.

Graph 4: Other income = Dividends, interest, income from property + Any other income.