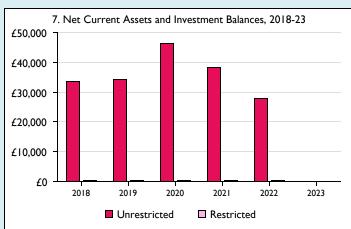

Graphs I-6: Unrestricted and Restricted amounts have been combined.

For further definitions please see the guidance notes attached to the Return of Parish Finance:

Variations from year to year may be the result of changes in the number of churches that submitted returns, or changes in parish/benefice structure. Number of churches included in returns: 2014 1;2015 1;2016 1;2017 1;2018 1;2019 1;2020 1;2021 1;2022 1;2023 0. Produced by Data Services, Church House, Great Smith Street, London SWIP 3AZ. Date of production: 05/05/2024.