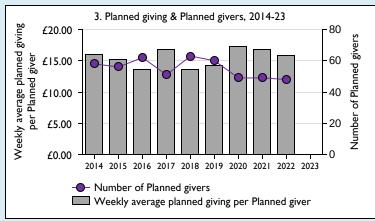

Graph 3: Planned giving = Tax efficient planned giving + Other planned giving; Planned givers = Tax efficient planned givers + Other planned givers.

Graph 4 shows income other than grants and legacies.