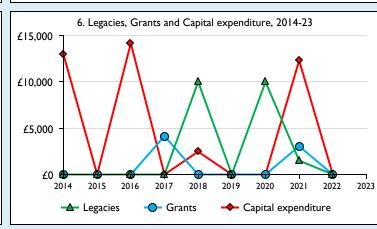

Graphs I-6: Unrestricted and Restricted amounts have been combined.

For further definitions please see the guidance notes attached to the Return of Parish Finance:

Variations from year to year may be the result of changes in the number of churches that submitted returns, or changes in parish/benefice structure. Number of churches included in returns: 2014 1;2015 1;2016 1;2017 1;2018 1;2019 1;2020 1;2021 1;2022 1;2023 0. Produced by Data Services, Church House, Great Smith Street, London SWIP 3AZ. Date of production: 05/05/2024.