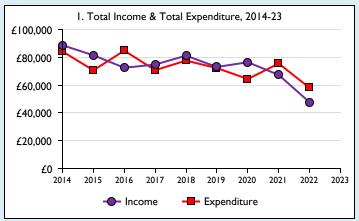

## This dashboard contains figures as submitted by churches currently in the parish; gaps may be the result of missing returns.

Graph 2 shows a detailed breakdown of the **Total giving** figure in graph 4.