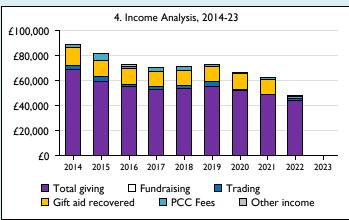

Graph 3: Planned giving = Tax efficient planned giving + Other planned giving; Planned givers = Tax efficient planned givers + Other planned givers.

Graph 4 shows income other than grants and legacies.

Graph 4: Total giving = Tax efficient planned giving + Other planned giving + Collections at services + All other giving, including special appeals.

Graph 4: Other income = Dividends, interest, income from property + Any other income.