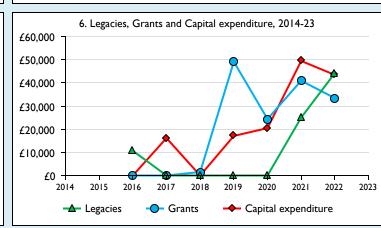

Graphs I-6: Unrestricted and Restricted amounts have been combined.

For further definitions please see the guidance notes attached to the Return of Parish Finance:

Variations from year to year may be the result of changes in the number of churches that submitted returns, or changes in parish/benefice structure. Number of churches included in returns: 2014 0;2015 0;2016 3;2017 4;2018 4;2019 4;2020 4;2021 4;2022 4;2023 0. Produced by Data Services, Church House, Great Smith Street, London SWIP 3AZ. Date of production: 05/05/2024.