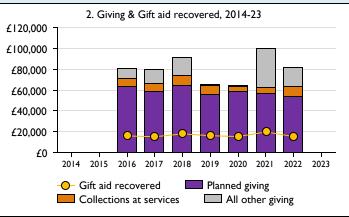

## **Notes & definitions**

This dashboard contains figures as submitted by churches currently in the parish; gaps may be the result of missing returns.

Graph 2 shows a detailed breakdown of the **Total giving** figure in graph 4.

Graph 4: Total giving = Tax efficient planned giving + Other planned giving + Collections at services + All other giving, including special appeals.

Graph 4: Other income = Dividends, interest, income from property + Any other income.