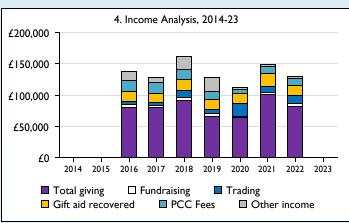

Graph 3: Planned giving = Tax efficient planned giving + Other planned giving; Planned givers = Tax efficient planned givers + Other planned givers.

Graph 4 shows income other than grants and legacies.

Graph 4: Total giving = Tax efficient planned giving + Other planned giving + Collections at services + All other giving, including special appeals.

Graph 4: Other income = Dividends, interest, income from property + Any other income.