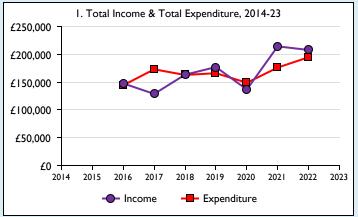

Graphs I-6: Unrestricted and Restricted amounts have been combined.

For further definitions please see the guidance notes attached to the Return of Parish Finance:

Variations from year to year may be the result of changes in the number of churches that submitted returns, or changes in parish/benefice structure. Number of churches included in returns: 2014 0;2015 0;2016 3;2017 4;2018 4;2019 4;2020 4;2021 4;2022 4;2023 0. Produced by Data Services, Church House, Great Smith Street, London SWIP 3AZ. Date of production: 05/05/2024.