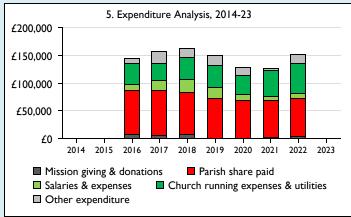

Graph 5 shows expenditure other than capital expenditure.

Graph 5: Other expenditure = Fund-raising activities + Mission and evangelism costs + Cost of trading + Other expenses.

Graph 5: Running expenses & utilities also includes governance costs.