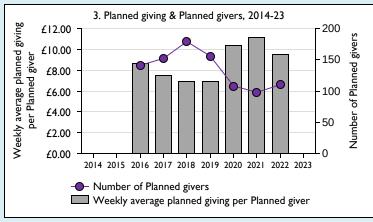

## Weekly average planned giving per planned giver (2023)

Parish: missing Diocese: £22.56

Graph 3: Planned giving = Tax efficient planned giving + Other planned giving; Planned givers = Tax efficient planned givers + Other planned givers.

Graph 4 shows income other than grants and legacies.