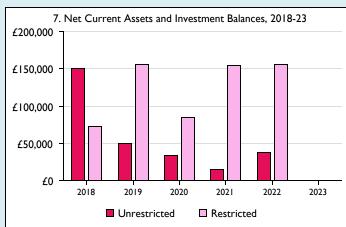

Graphs I-6: Unrestricted and Restricted amounts have been combined.

For further definitions please see the guidance notes attached to the Return of Parish Finance:

Variations from year to year may be the result of changes in the number of churches that submitted returns, or changes in parish/benefice structure. Number of churches included in returns: 2014 0;2015 0;2016 3;2017 4;2018 4;2019 4;2020 4;2021 4;2022 4;2023 0. Produced by Data Services, Church House, Great Smith Street, London SWIP 3AZ. Date of production: 05/05/2024.