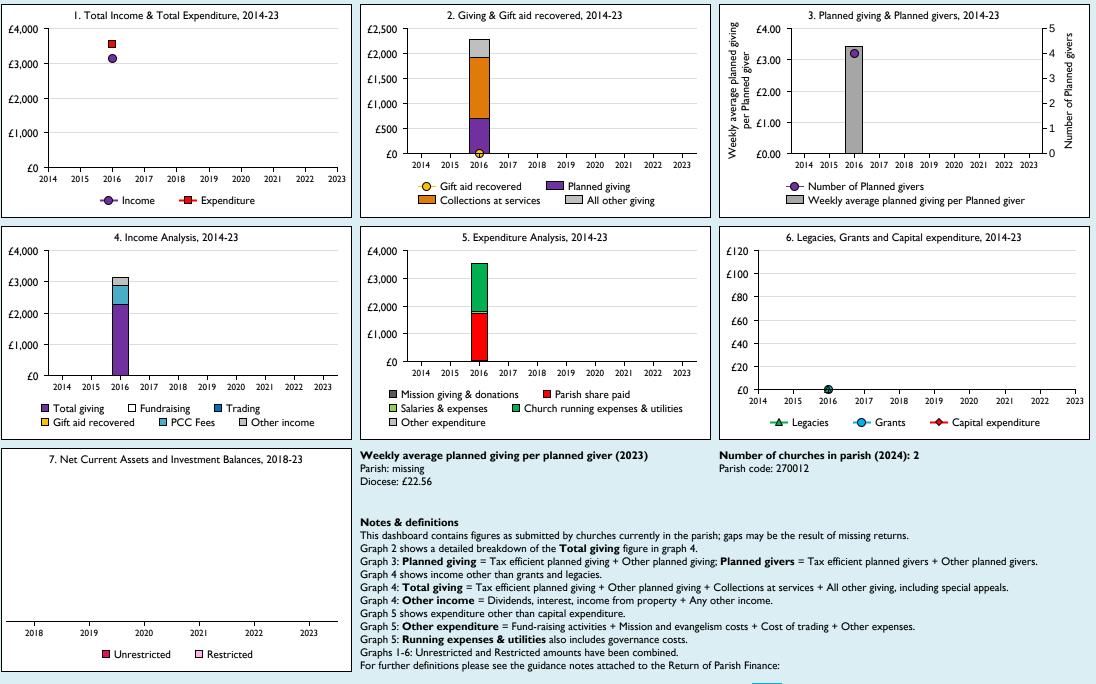

Number of churches included in returns: 2014 0;2015 0;2016 1;2017 0;2018 0;2019 0;2020 0;2021 0;2022 0;2023 0.

Follow us on Twitter: @cofestats

Produced by Data Services, Church House, Great Smith Street, London SWIP 3AZ. Date of production: 05/05/2024.