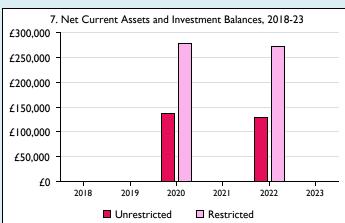

Graphs 1-6: Unrestricted and Restricted amounts have been combined.

For further definitions please see the guidance notes attached to the Return of Parish Finance:

Variations from year to year may be the result of changes in the number of churches that submitted returns, or changes in parish/benefice structure. Number of churches included in returns: 2014 1;2015 0;2016 1;2017 0;2018 0;2019 0;2020 1;2021 0;2022 1;2023 0. Produced by Data Services, Church House, Great Smith Street, London SWIP 3AZ. Date of production: 05/05/2024.