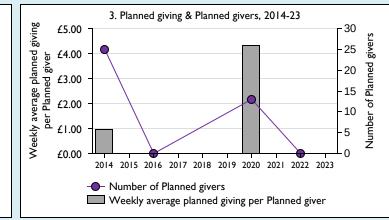

## Weekly average planned giving per planned giver (2023)

Parish: missing Diocese: £22.56

Graph 3: Planned giving = Tax efficient planned giving + Other planned giving; Planned givers = Tax efficient planned givers + Other planned givers.

Graph 4 shows income other than grants and legacies.