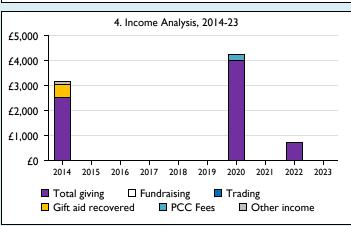

Graph 3: Planned giving = Tax efficient planned giving + Other planned giving; Planned givers = Tax efficient planned givers + Other planned givers.

Graph 4 shows income other than grants and legacies.

Graph 4: Total giving = Tax efficient planned giving + Other planned giving + Collections at services + All other giving, including special appeals.

Graph 4: Other income = Dividends, interest, income from property + Any other income.