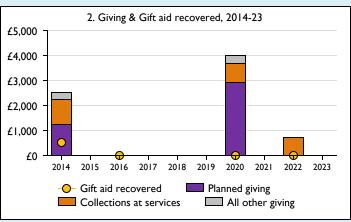

## **Notes & definitions**

This dashboard contains figures as submitted by churches currently in the parish; gaps may be the result of missing returns.

Graph 2 shows a detailed breakdown of the **Total giving** figure in graph 4.

Graph 4: Total giving = Tax efficient planned giving + Other planned giving + Collections at services + All other giving, including special appeals.

Graph 4: Other income = Dividends, interest, income from property + Any other income.