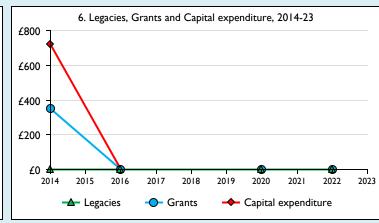

Graphs 1-6: Unrestricted and Restricted amounts have been combined.

For further definitions please see the guidance notes attached to the Return of Parish Finance:

Variations from year to year may be the result of changes in the number of churches that submitted returns, or changes in parish/benefice structure. Number of churches included in returns: 2014 1;2015 0;2016 1;2017 0;2018 0;2019 0;2020 1;2021 0;2022 1;2023 0. Produced by Data Services, Church House, Great Smith Street, London SWIP 3AZ. Date of production: 05/05/2024.