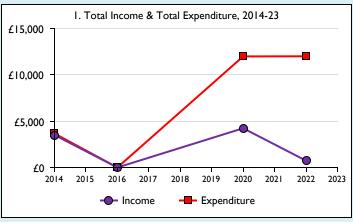

Graphs 1-6: Unrestricted and Restricted amounts have been combined.

For further definitions please see the guidance notes attached to the Return of Parish Finance:

Variations from year to year may be the result of changes in the number of churches that submitted returns, or changes in parish/benefice structure. Number of churches included in returns: 2014 1;2015 0;2016 1;2017 0;2018 0;2019 0;2020 1;2021 0;2022 1;2023 0. Produced by Data Services, Church House, Great Smith Street, London SWIP 3AZ. Date of production: 05/05/2024.