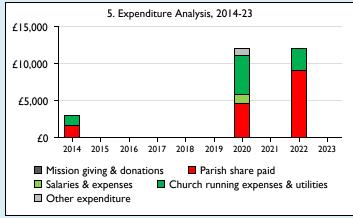

Graph 5 shows expenditure other than capital expenditure.

Graph 5: Other expenditure = Fund-raising activities + Mission and evangelism costs + Cost of trading + Other expenses.

Graph 5: Running expenses & utilities also includes governance costs.