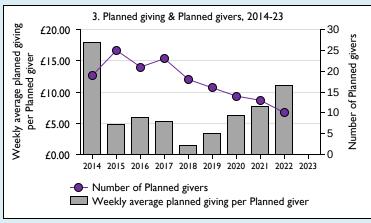

Graph 3: Planned giving = Tax efficient planned giving + Other planned giving; Planned givers = Tax efficient planned givers + Other planned givers.

Graph 4 shows income other than grants and legacies.