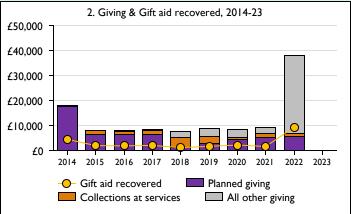

## **Notes & definitions**

This dashboard contains figures as submitted by churches currently in the parish; gaps may be the result of missing returns.

Graph 2 shows a detailed breakdown of the **Total giving** figure in graph 4.

Graph 4: Total giving = Tax efficient planned giving + Other planned giving + Collections at services + All other giving, including special appeals.

Graph 4: Other income = Dividends, interest, income from property + Any other income.