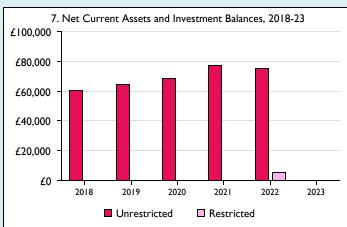

Graphs I-6: Unrestricted and Restricted amounts have been combined.

For further definitions please see the guidance notes attached to the Return of Parish Finance:

Variations from year to year may be the result of changes in the number of churches that submitted returns, or changes in parish/benefice structure. Number of churches included in returns: 2014 1;2015 1;2016 1;2017 1;2018 1;2019 1;2020 1;2021 1;2022 1;2023 0. Produced by Data Services, Church House, Great Smith Street, London SWIP 3AZ. Date of production: 05/05/2024.