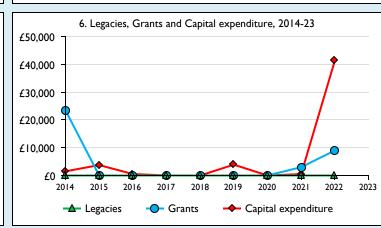

Graphs I-6: Unrestricted and Restricted amounts have been combined.

For further definitions please see the guidance notes attached to the Return of Parish Finance:

Variations from year to year may be the result of changes in the number of churches that submitted returns, or changes in parish/benefice structure. Number of churches included in returns: 2014 1;2015 1;2016 1;2017 1;2018 1;2019 1;2020 1;2021 1;2022 1;2023 0. Produced by Data Services, Church House, Great Smith Street, London SWIP 3AZ. Date of production: 05/05/2024.