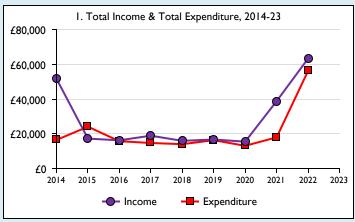

Graphs I-6: Unrestricted and Restricted amounts have been combined.

For further definitions please see the guidance notes attached to the Return of Parish Finance:

Variations from year to year may be the result of changes in the number of churches that submitted returns, or changes in parish/benefice structure. Number of churches included in returns: 2014 1;2015 1;2016 1;2017 1;2018 1;2019 1;2020 1;2021 1;2022 1;2023 0. Produced by Data Services, Church House, Great Smith Street, London SWIP 3AZ. Date of production: 05/05/2024.