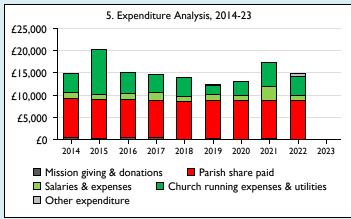

Graph 5 shows expenditure other than capital expenditure.

Graph 5: Other expenditure = Fund-raising activities + Mission and evangelism costs + Cost of trading + Other expenses.

Graph 5: Running expenses & utilities also includes governance costs.