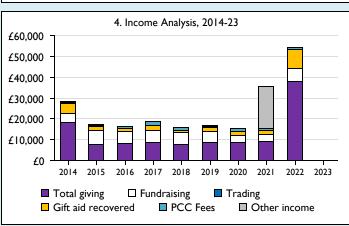

Graph 4: Total giving = Tax efficient planned giving + Other planned giving + Collections at services + All other giving, including special appeals.

Graph 4: Other income = Dividends, interest, income from property + Any other income.