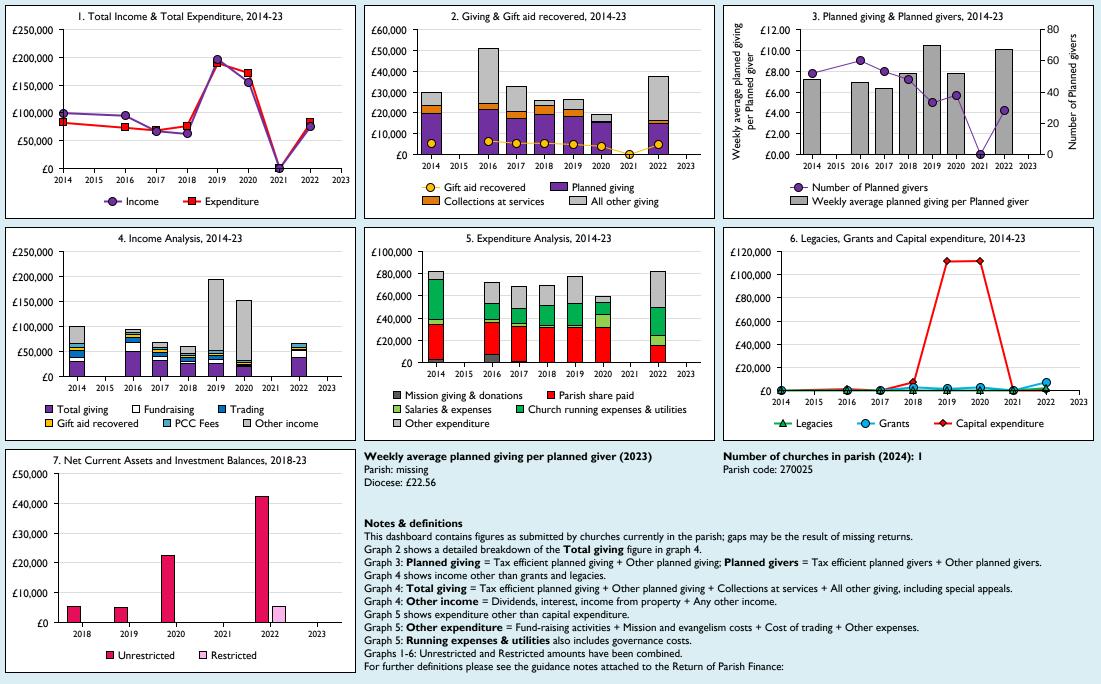

## Finance Dashboard for the Parish of Watlington in the deanery of ASTON & CUDDESDON

Follow us on Twitter:

@cofestats

THE CHURCH

Variations from year to year may be the result of changes in the number of churches that submitted returns, or changes in parish/benefice structure.

Number of churches included in returns: 2014 1;2015 0;2016 1;2017 1;2018 1;2019 1;2020 1;2021 1;2022 1;2023 0.

Produced by Data Services, Church House, Great Smith Street, London SWIP 3AZ. Date of production: 05/05/2024.