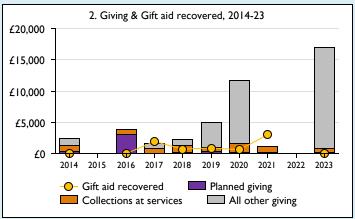

## **Notes & definitions**

This dashboard contains figures as submitted by churches currently in the parish; gaps may be the result of missing returns.

Graph 2 shows a detailed breakdown of the **Total giving** figure in graph 4.

Graph 4: Total giving = Tax efficient planned giving + Other planned giving + Collections at services + All other giving, including special appeals.

Graph 4: Other income = Dividends, interest, income from property + Any other income.