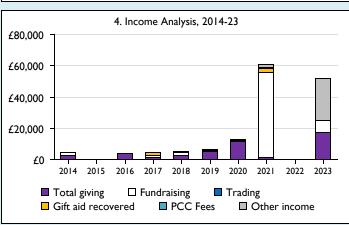

Graph 3: Planned giving = Tax efficient planned giving + Other planned giving; Planned givers = Tax efficient planned givers + Other planned givers.

Graph 4 shows income other than grants and legacies.

Graph 4: Total giving = Tax efficient planned giving + Other planned giving + Collections at services + All other giving, including special appeals.

Graph 4: Other income = Dividends, interest, income from property + Any other income.