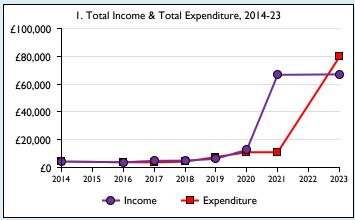

Graphs I-6: Unrestricted and Restricted amounts have been combined.

For further definitions please see the guidance notes attached to the Return of Parish Finance:

Variations from year to year may be the result of changes in the number of churches that submitted returns, or changes in parish/benefice structure. Number of churches included in returns: 2014 1;2015 0;2016 1;2017 1;2018 1;2019 1;2020 1;2021 1;2022 0;2023 1.