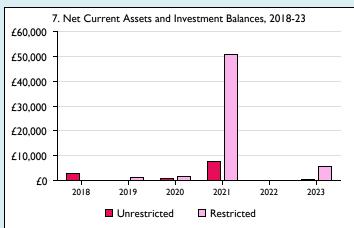

Graphs I-6: Unrestricted and Restricted amounts have been combined.

For further definitions please see the guidance notes attached to the Return of Parish Finance:

Variations from year to year may be the result of changes in the number of churches that submitted returns, or changes in parish/benefice structure. Number of churches included in returns: 2014 1;2015 0;2016 1;2017 1;2018 1;2019 1;2020 1;2021 1;2022 0;2023 1.