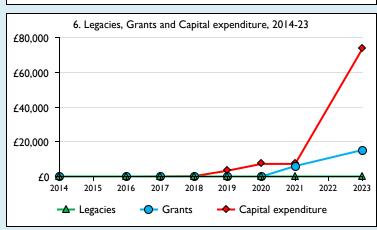

Graphs I-6: Unrestricted and Restricted amounts have been combined.

For further definitions please see the guidance notes attached to the Return of Parish Finance:

Variations from year to year may be the result of changes in the number of churches that submitted returns, or changes in parish/benefice structure. Number of churches included in returns: 2014 1;2015 0;2016 1;2017 1;2018 1;2019 1;2020 1;2021 1;2022 0;2023 1.