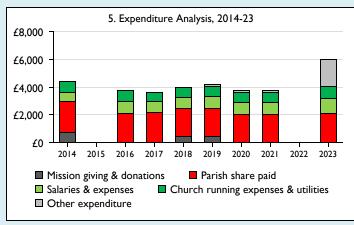

Graph 5 shows expenditure other than capital expenditure.

Graph 5: Other expenditure = Fund-raising activities + Mission and evangelism costs + Cost of trading + Other expenses.

Graph 5: Running expenses & utilities also includes governance costs.