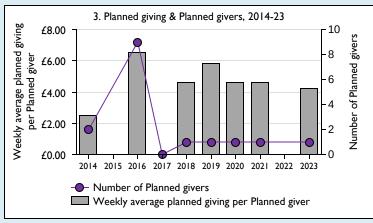

## Weekly average planned giving per planned giver (2023)

Parish: £4.23 Diocese: £22.56

Graph 3: Planned giving = Tax efficient planned giving + Other planned giving; Planned givers = Tax efficient planned givers + Other planned givers.

Graph 4 shows income other than grants and legacies.