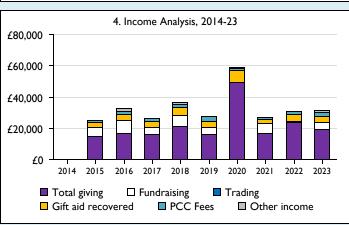

## This dashboard contains figures as submitted by churches currently in the parish; gaps may be the result of missing returns.

Graph 2 shows a detailed breakdown of the **Total giving** figure in graph 4.

Graph 4: Total giving = Tax efficient planned giving + Other planned giving + Collections at services + All other giving, including special appeals.

Graph 4: Other income = Dividends, interest, income from property + Any other income.