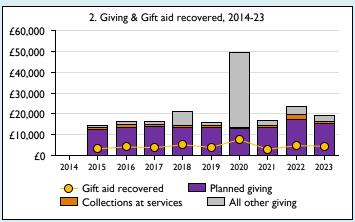

## This dashboard contains figures as submitted by churches currently in the parish; gaps may be the result of missing returns.

Graph 2 shows a detailed breakdown of the **Total giving** figure in graph 4.

Graph 4: Total giving = Tax efficient planned giving + Other planned giving + Collections at services + All other giving, including special appeals.

Graph 4: Other income = Dividends, interest, income from property + Any other income.