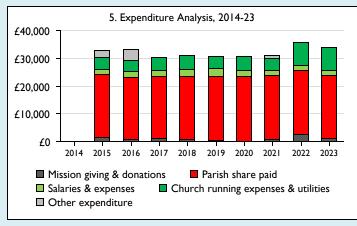

Graph 5 shows expenditure other than capital expenditure.

Graph 5: Other expenditure = Fund-raising activities + Mission and evangelism costs + Cost of trading + Other expenses.

Graph 5: Running expenses & utilities also includes governance costs.