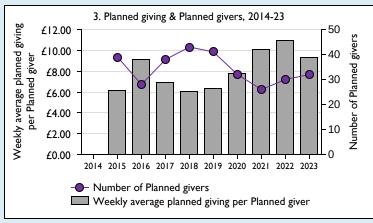

## Weekly average planned giving per planned giver (2023)

Parish: £9.29 Diocese: £22.56

Graph 3: Planned giving = Tax efficient planned giving + Other planned giving; Planned givers = Tax efficient planned givers + Other planned givers.

Graph 4 shows income other than grants and legacies.