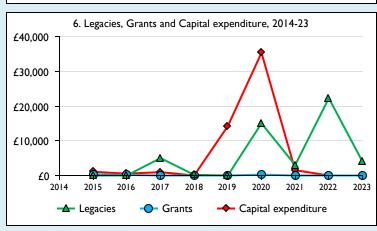

Graphs I-6: Unrestricted and Restricted amounts have been combined.

For further definitions please see the guidance notes attached to the Return of Parish Finance:

Variations from year to year may be the result of changes in the number of churches that submitted returns, or changes in parish/benefice structure. Number of churches included in returns: 2014 0;2015 1;2016 1;2017 1;2018 1;2019 1;2020 1;2021 1;2022 1;2023 1.