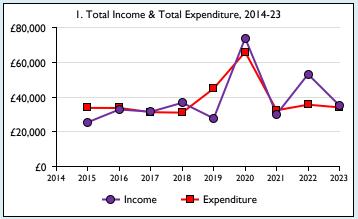

Graphs I-6: Unrestricted and Restricted amounts have been combined.

For further definitions please see the guidance notes attached to the Return of Parish Finance:

Variations from year to year may be the result of changes in the number of churches that submitted returns, or changes in parish/benefice structure. Number of churches included in returns: 2014 0;2015 1;2016 1;2017 1;2018 1;2019 1;2020 1;2021 1;2022 1;2023 1.