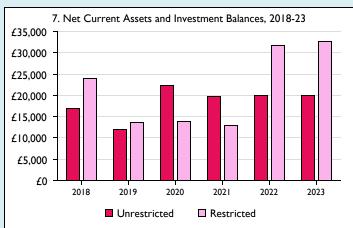

Graphs I-6: Unrestricted and Restricted amounts have been combined.

For further definitions please see the guidance notes attached to the Return of Parish Finance:

Variations from year to year may be the result of changes in the number of churches that submitted returns, or changes in parish/benefice structure. Number of churches included in returns: 2014 0;2015 1;2016 1;2017 1;2018 1;2019 1;2020 1;2021 1;2022 1;2023 1.