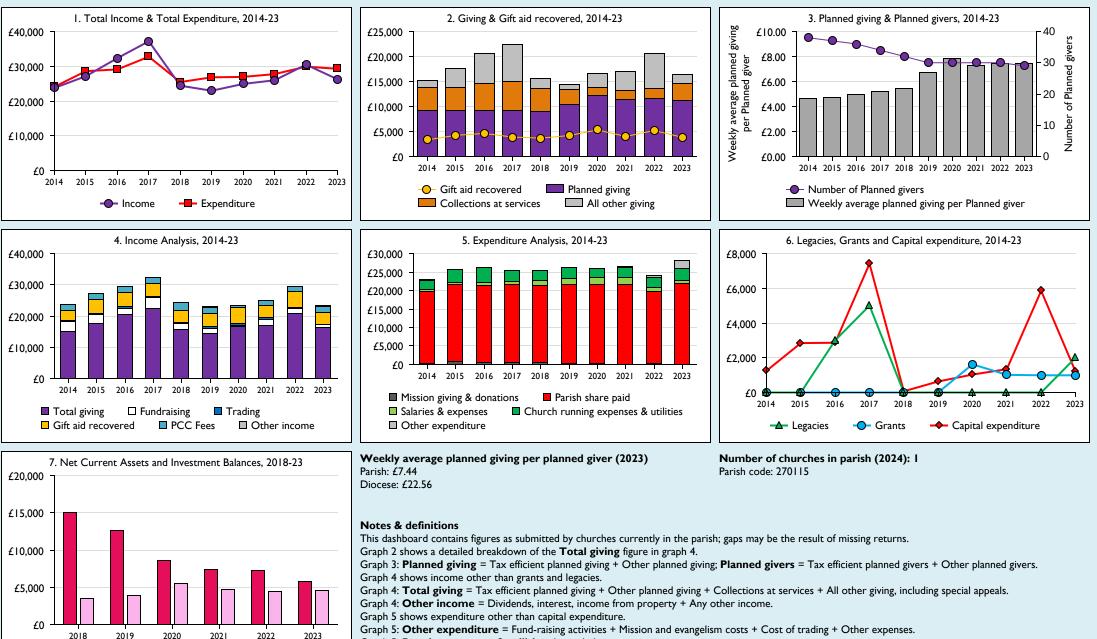

## Finance Dashboard for the Parish of Horspath in the deanery of ASTON & CUDDESDON

Graph 5: Running expenses & utilities also includes governance costs.

Graphs I-6: Unrestricted and Restricted amounts have been combined.

For further definitions please see the guidance notes attached to the Return of Parish Finance:

Variations from year to year may be the result of changes in the number of churches that submitted returns, or changes in parish/benefice structure.

Number of churches included in returns: 2014 1;2015 1;2016 1;2017 1;2018 1;2019 1;2020 1;2021 1;2022 1;2023 1.

Restricted

Unrestricted

Follow us on Twitter: @cofestats

Produced by Data Services, Church House, Great Smith Street, London SWIP 3AZ. Date of production: 05/05/2024.