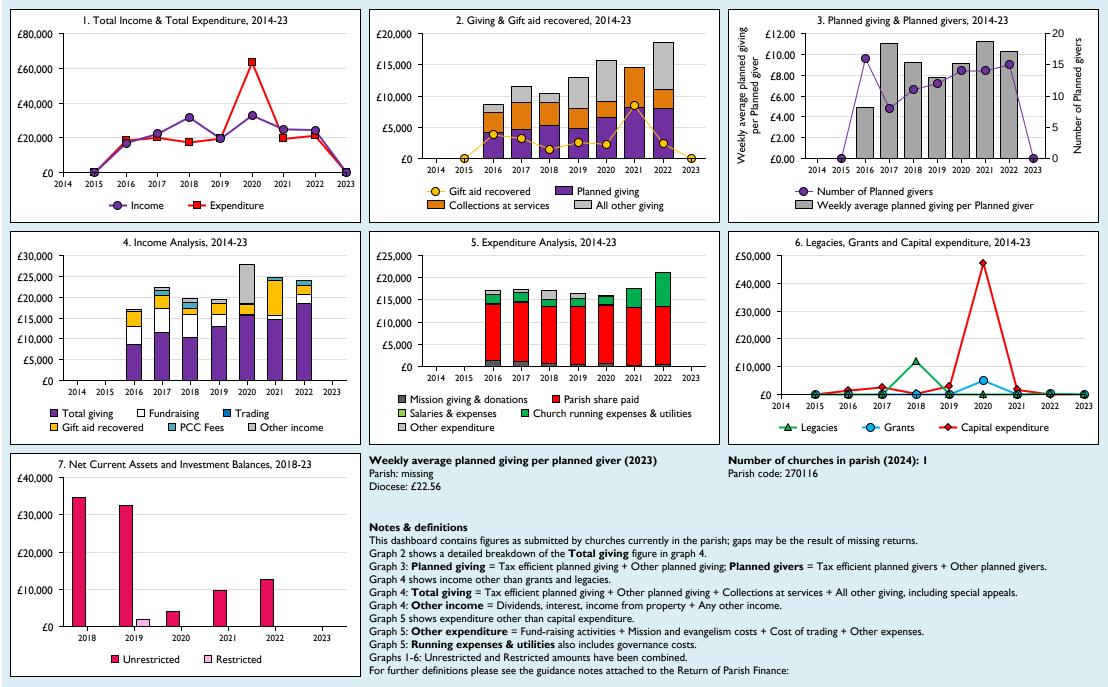

## Finance Dashboard for the Parish of Horton-cum-Studley in the deanery of ASTON & CUDDESDON

Follow us on Twitter:

@cofestats

THE CHURCH

Variations from year to year may be the result of changes in the number of churches that submitted returns, or changes in parish/benefice structure.

Number of churches included in returns: 2014 0;2015 1;2016 1;2017 1;2018 1;2019 1;2020 1;2021 1;2022 1;2023 1.

Produced by Data Services, Church House, Great Smith Street, London SWIP 3AZ. Date of production: 05/05/2024.