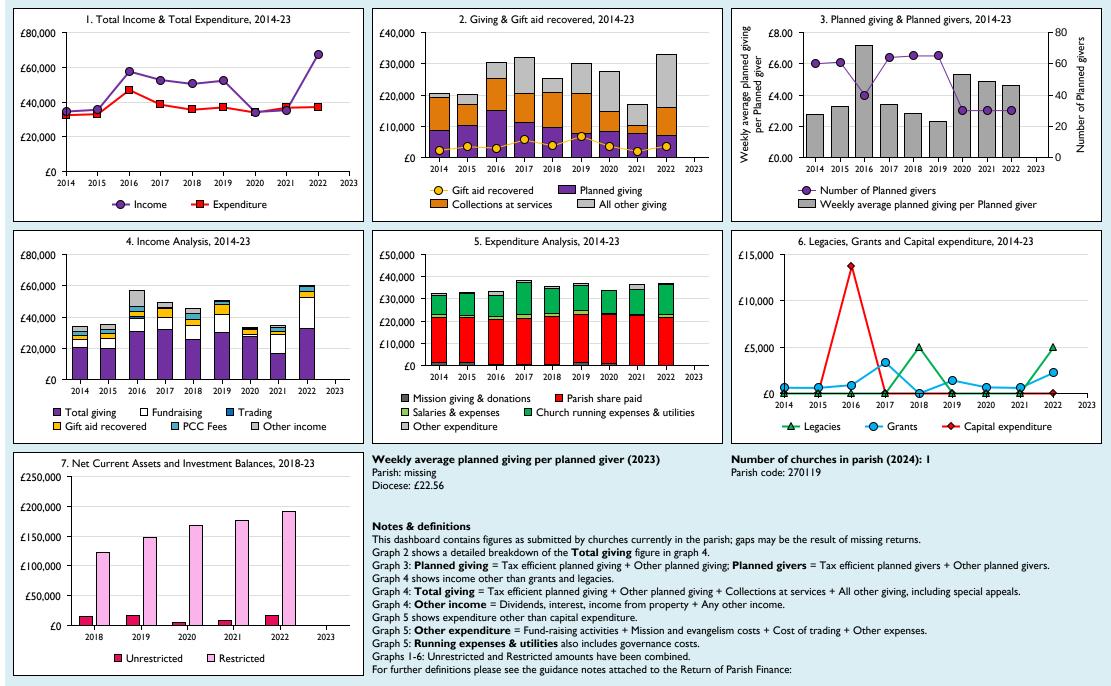

## Finance Dashboard for the Parish of Great Milton in the deanery of ASTON & CUDDESDON

Follow us on Twitter:

@cofestats

THE CHURCH

Variations from year to year may be the result of changes in the number of churches that submitted returns, or changes in parish/benefice structure.

Number of churches included in returns: 2014 1;2015 1;2016 1;2017 1;2018 1;2019 1;2020 1;2021 1;2022 1;2023 0.

Produced by Data Services, Church House, Great Smith Street, London SWIP 3AZ. Date of production: 05/05/2024.