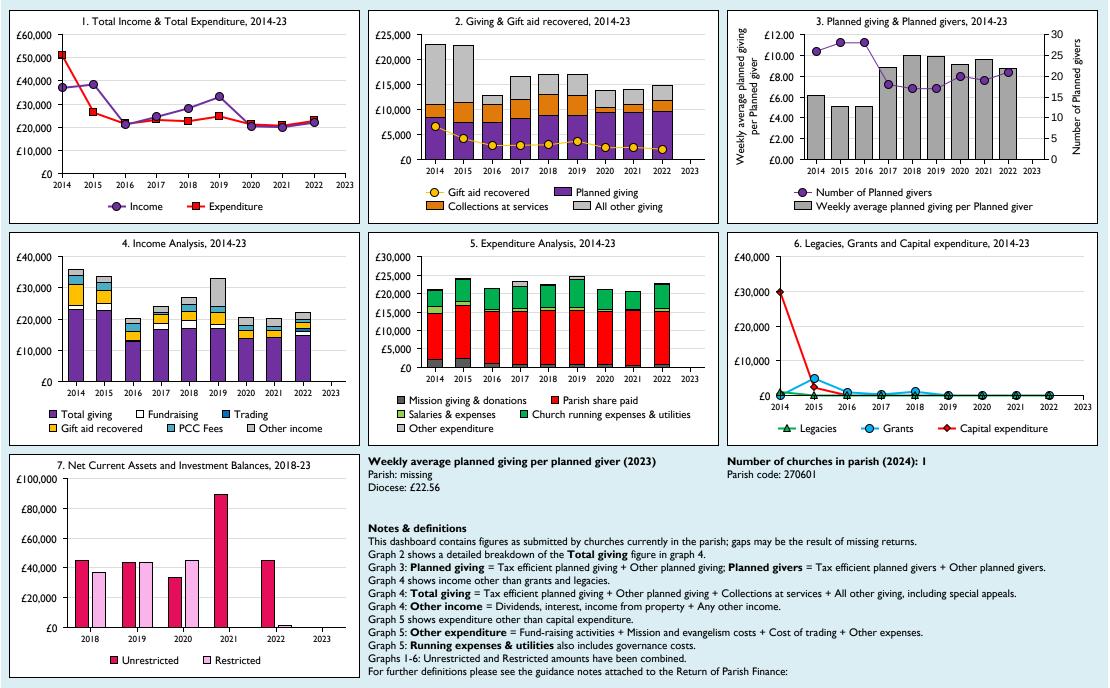

## Finance Dashboard for the Parish of Chearsley in the deanery of AYLESBURY

Follow us on Twitter:

@cofestats

THE CHURCH

Variations from year to year may be the result of changes in the number of churches that submitted returns, or changes in parish/benefice structure.

Number of churches included in returns: 2014 1;2015 1;2016 1;2017 1;2018 1;2019 1;2020 1;2021 1;2022 1;2023 0.

Produced by Data Services, Church House, Great Smith Street, London SWIP 3AZ. Date of production: 05/05/2024.