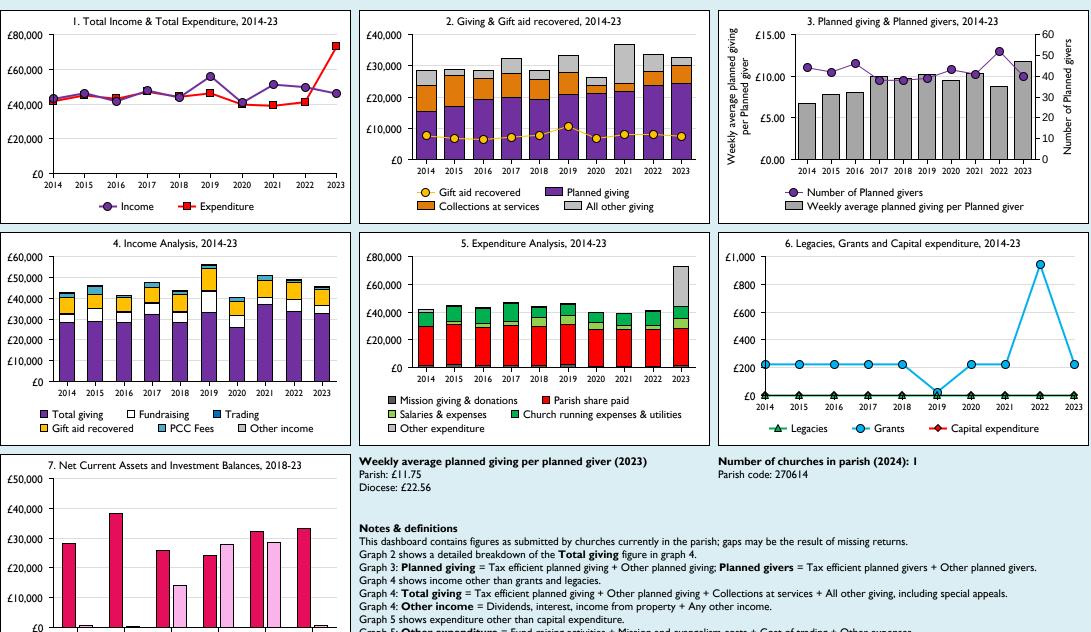

## Finance Dashboard for the Parish of Lacey Green in the deanery of AYLESBURY

Graph 5: Other expenditure = Fund-raising activities + Mission and evangelism costs + Cost of trading + Other expenses.

Graph 5: Running expenses & utilities also includes governance costs.

Graphs I-6: Unrestricted and Restricted amounts have been combined.

For further definitions please see the guidance notes attached to the Return of Parish Finance:

Variations from year to year may be the result of changes in the number of churches that submitted returns, or changes in parish/benefice structure.

2023

Number of churches included in returns: 2014 1;2015 1;2016 1;2017 1;2018 1;2019 1;2020 1;2021 1;2022 1;2023 1.

2022

2018

2019

Unrestricted

2020

2021