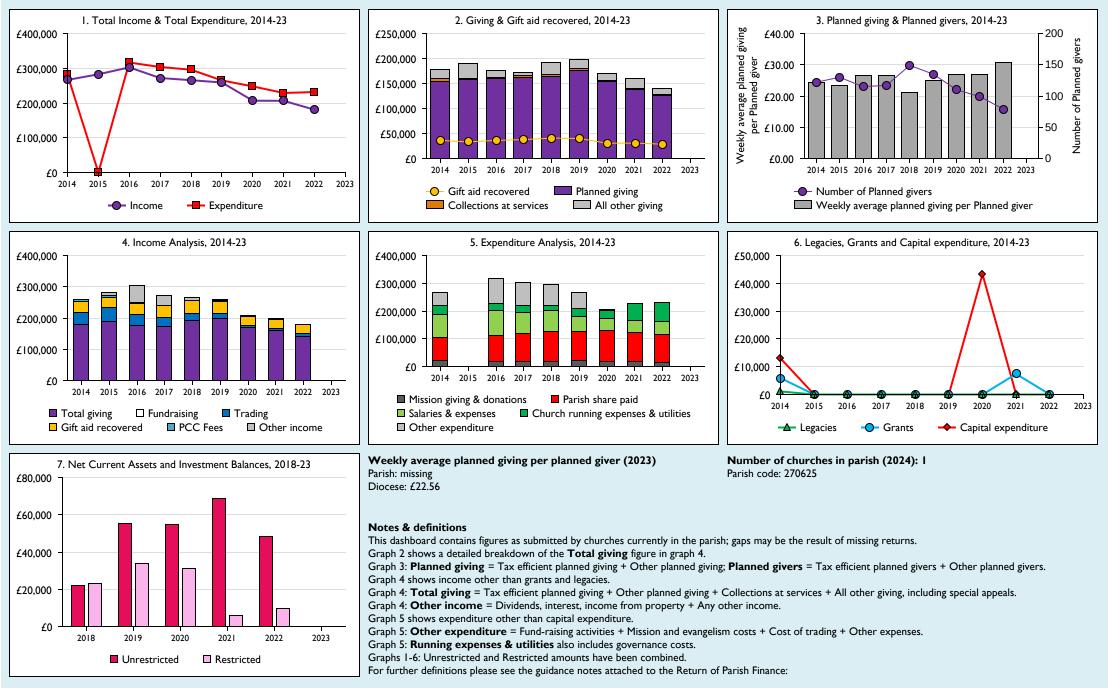

## Finance Dashboard for the Parish of Walton in the deanery of AYLESBURY

Follow us on Twitter:

@cofestats

THE CHURCH

Variations from year to year may be the result of changes in the number of churches that submitted returns, or changes in parish/benefice structure.

Number of churches included in returns: 2014 1;2015 1;2016 1;2017 1;2018 1;2019 1;2020 1;2021 1;2022 1;2023 0.

Produced by Data Services, Church House, Great Smith Street, London SWIP 3AZ. Date of production: 05/05/2024.

Every effort has been made to ensure that data are reliable. We would be pleased to be notified of any significant errors or omissions by email to statistics.unit@churchofengland.org