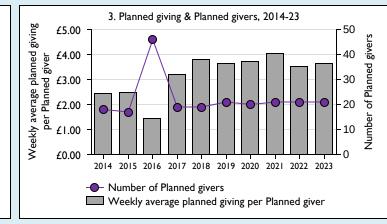

## Weekly average planned giving per planned giver (2023)

Parish: £3.64 Diocese: £22.56

Graph 3: Planned giving = Tax efficient planned giving + Other planned giving; Planned givers = Tax efficient planned givers + Other planned givers.

Graph 4 shows income other than grants and legacies.