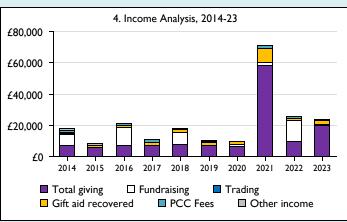

## This dashboard contains figures as submitted by churches currently in the parish; gaps may be the result of missing returns.

Graph 2 shows a detailed breakdown of the **Total giving** figure in graph 4.

Graph 4: Total giving = Tax efficient planned giving + Other planned giving + Collections at services + All other giving, including special appeals.

Graph 4: Other income = Dividends, interest, income from property + Any other income.