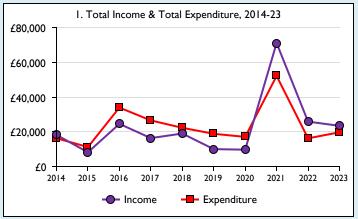

Graphs I-6: Unrestricted and Restricted amounts have been combined.

For further definitions please see the guidance notes attached to the Return of Parish Finance:

Variations from year to year may be the result of changes in the number of churches that submitted returns, or changes in parish/benefice structure. Number of churches included in returns: 2014 1;2015 1;2016 1;2017 1;2018 1;2019 1;2020 1;2021 1;2022 1;2023 1.