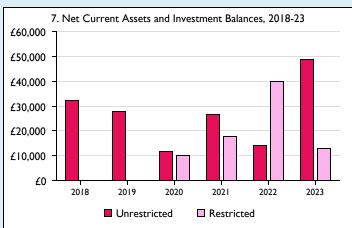

Graphs I-6: Unrestricted and Restricted amounts have been combined.

For further definitions please see the guidance notes attached to the Return of Parish Finance:

Variations from year to year may be the result of changes in the number of churches that submitted returns, or changes in parish/benefice structure. Number of churches included in returns: 2014 1;2015 1;2016 1;2017 1;2018 1;2019 1;2020 1;2021 1;2022 1;2023 1.