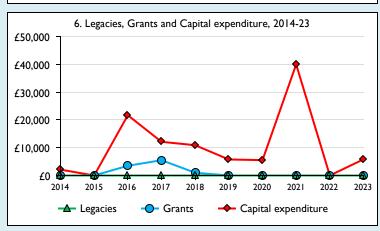

## Finance Dashboard for the Parish of Wotton Underwood in the deanery of AYLESBURY















## Weekly average planned giving per planned giver (2023)

Parish: £3.64 Diocese: £22.56

## Number of churches in parish (2024): I Parish code: 270708

**Notes & definitions** 

## This dashboard contains figures as submitted by churches currently in the parish; gaps may be the result of missing returns.

Graph 2 shows a detailed breakdown of the **Total giving** figure in graph 4.

Graph 3: Planned giving = Tax efficient planned giving + Other planned giving; Planned givers = Tax efficient planned givers + Other planned givers.

Graph 4 shows income other than grants and legacies.

Graph 4: Total giving = Tax efficient planned giving + Other planned giving + Collections at services + All other giving, including special appeals.

Graph 4: Other income = Dividends, interest, income fro