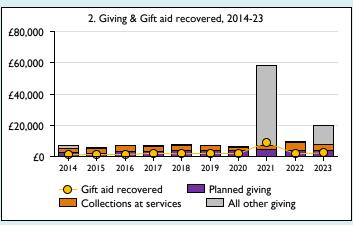

## This dashboard contains figures as submitted by churches currently in the parish; gaps may be the result of missing returns.

Graph 2 shows a detailed breakdown of the **Total giving** figure in graph 4.

Graph 4: Total giving = Tax efficient planned giving + Other planned giving + Collections at services + All other giving, including special appeals.

Graph 4: Other income = Dividends, interest, income from property + Any other income.