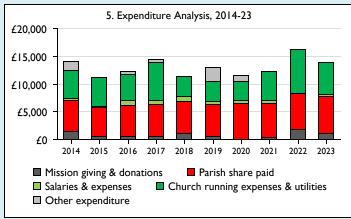

Graph 5 shows expenditure other than capital expenditure.

Graph 5: Other expenditure = Fund-raising activities + Mission and evangelism costs + Cost of trading + Other expenses.

Graph 5: Running expenses & utilities also includes governance costs.