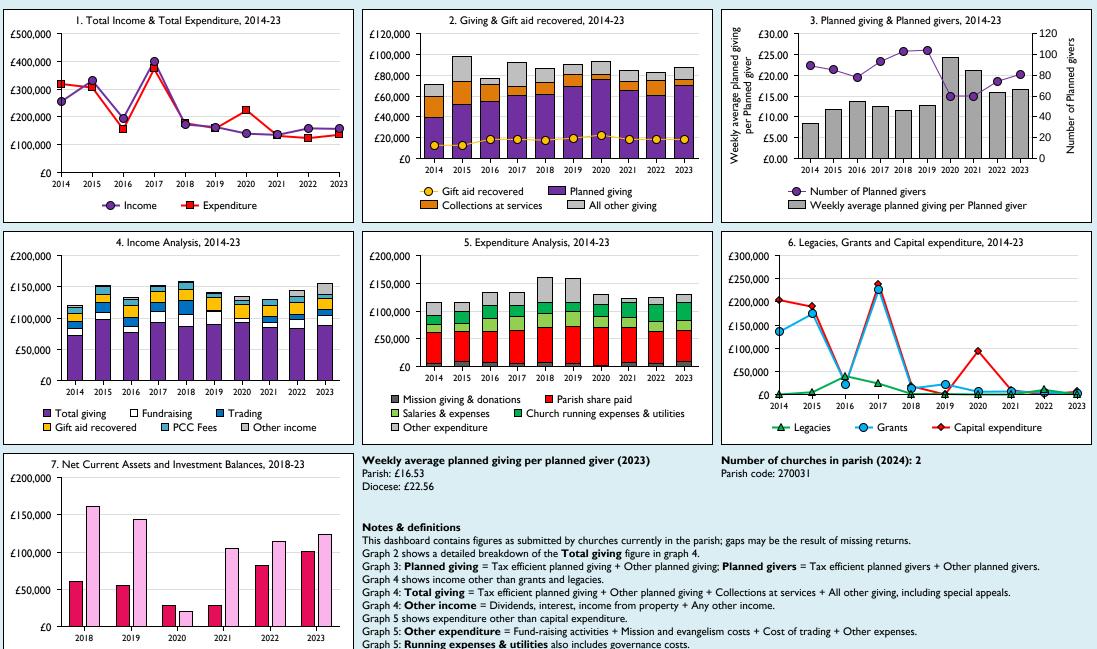

## Finance Dashboard for the Parish of Bicester w Caversfield in the deanery of BICESTER & ISLIP

Graphs I-6: Unrestricted and Restricted amounts have been combined.

For further definitions please see the guidance notes attached to the Return of Parish Finance:

Variations from year to year may be the result of changes in the number of churches that submitted returns, or changes in parish/benefice structure.

Number of churches included in returns: 2014 2;2015 2;2016 2;2017 2;2018 2;2019 2;2020 2;2021 2;2022 2;2023 2.

Restricted

Unrestricted

Follow us on Twitter: @cofestats

Produced by Data Services, Church House, Great Smith Street, London SWIP 3AZ. Date of production: 05/05/2024.

Every effort has been made to ensure that data are reliable. We would be pleased to be notified of any significant errors or omissions by email to statistics.unit@churchofengland.org