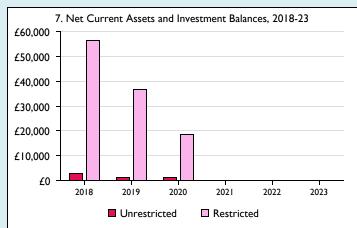

Graphs 1-6: Unrestricted and Restricted amounts have been combined.

For further definitions please see the guidance notes attached to the Return of Parish Finance:

Variations from year to year may be the result of changes in the number of churches that submitted returns, or changes in parish/benefice structure. Number of churches included in returns: 2014 1;2015 1;2016 1;2017 0;2018 1;2019 1;2020 1;2021 1;2022 0;2023 0. Produced by Data Services, Church House, Great Smith Street, London SWIP 3AZ. Date of production: 05/05/2024.