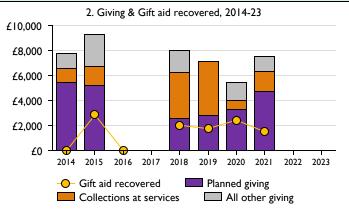

## **Notes & definitions**

This dashboard contains figures as submitted by churches currently in the parish; gaps may be the result of missing returns.

Graph 2 shows a detailed breakdown of the **Total giving** figure in graph 4.

Graph 4: Total giving = Tax efficient planned giving + Other planned giving + Collections at services + All other giving, including special appeals.

Graph 4: Other income = Dividends, interest, income from property + Any other income.