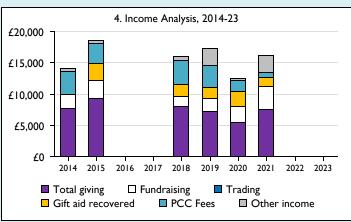

Graph 3: Planned giving = Tax efficient planned giving + Other planned giving; Planned givers = Tax efficient planned givers + Other planned givers.

Graph 4 shows income other than grants and legacies.

Graph 4: Total giving = Tax efficient planned giving + Other planned giving + Collections at services + All other giving, including special appeals.

Graph 4: Other income = Dividends, interest, income from property + Any other income.