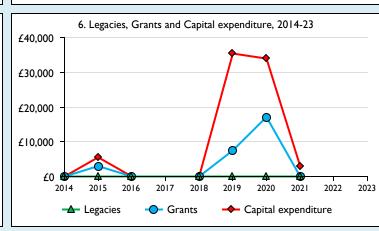

Graphs 1-6: Unrestricted and Restricted amounts have been combined.

For further definitions please see the guidance notes attached to the Return of Parish Finance:

Variations from year to year may be the result of changes in the number of churches that submitted returns, or changes in parish/benefice structure. Number of churches included in returns: 2014 1;2015 1;2016 1;2017 0;2018 1;2019 1;2020 1;2021 1;2022 0;2023 0. Produced by Data Services, Church House, Great Smith Street, London SWIP 3AZ. Date of production: 05/05/2024.