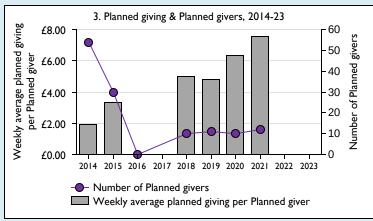

Graph 3: Planned giving = Tax efficient planned giving + Other planned giving; Planned givers = Tax efficient planned givers + Other planned givers.

Graph 4 shows income other than grants and legacies.