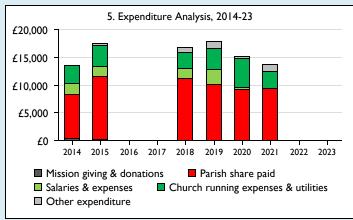

Graph 5 shows expenditure other than capital expenditure.

Graph 5: Other expenditure = Fund-raising activities + Mission and evangelism costs + Cost of trading + Other expenses.

Graph 5: Running expenses & utilities also includes governance costs.

Graphs 1-6: Unrestricted and Restricted amounts have been combined.

For further definitions please see the guidance notes attached to the Return of Parish Finance:

Variations from year to year may be the result of changes in the number of churches that submitted returns, or changes in parish/benefice structure. Number of churches included in returns: 2014 1;2015 1;2016 1;2017 0;2018 1;2019 1;2020 1;2021 1;2022 0;2023 0. Produced by Data Services, Church House, Great Smith Street, London SWIP 3AZ. Date of production: 05/05/2024.