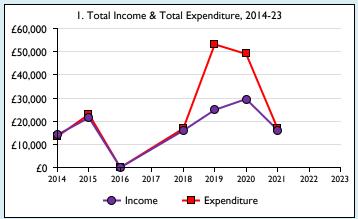

Graphs 1-6: Unrestricted and Restricted amounts have been combined.

For further definitions please see the guidance notes attached to the Return of Parish Finance:

Variations from year to year may be the result of changes in the number of churches that submitted returns, or changes in parish/benefice structure. Number of churches included in returns: 2014 1;2015 1;2016 1;2017 0;2018 1;2019 1;2020 1;2021 1;2022 0;2023 0. Produced by Data Services, Church House, Great Smith Street, London SWIP 3AZ. Date of production: 05/05/2024.