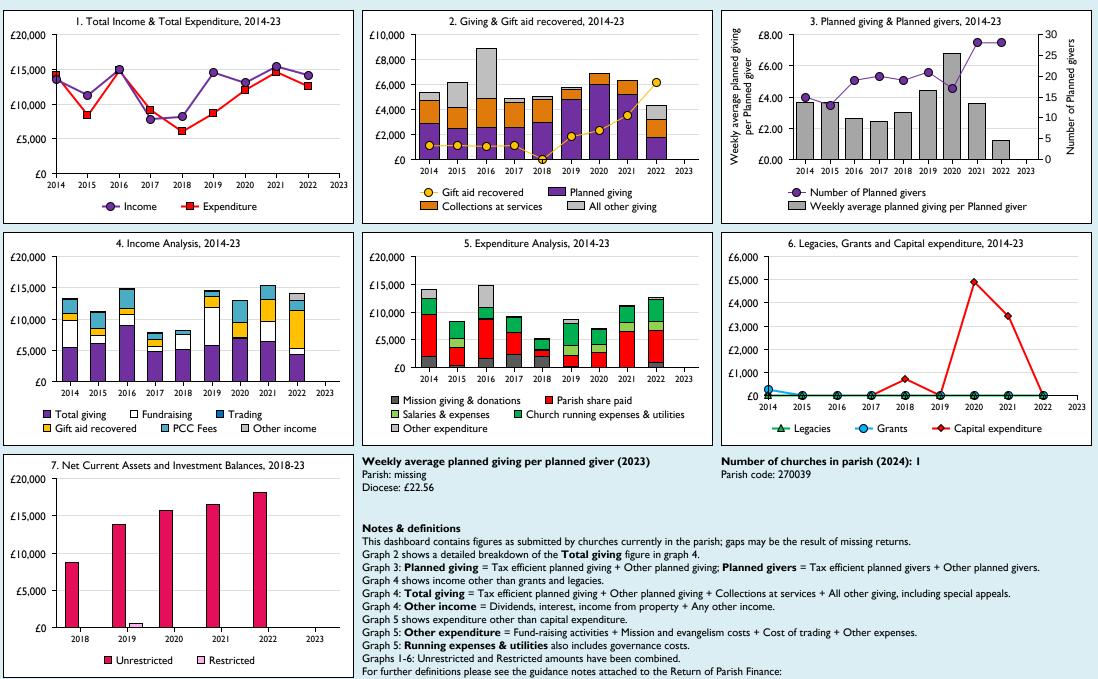

## Finance Dashboard for the Parish of Finmere in the deanery of BICESTER & ISLIP

Variations from year to year may be the result of changes in the number of churches that submitted returns, or changes in parish/benefice structure.

Number of churches included in returns: 2014 1;2015 1;2016 1;2017 1;2018 1;2019 1;2020 1;2021 1;2022 1;2023 0.

Produced by Data Services, Church House, Great Smith Street, London SWIP 3AZ. Date of production: 05/05/2024.