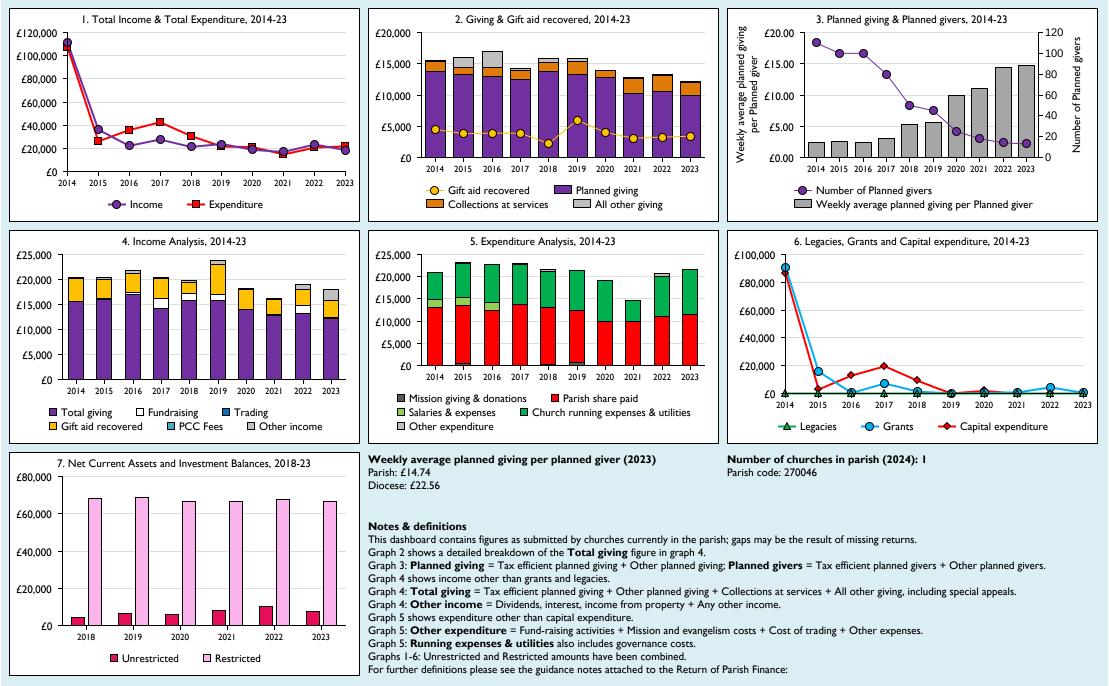

## Finance Dashboard for the Parish of Lower Heyford in the deanery of BICESTER & ISLIP



Variations from year to year may be the result of changes in the number of churches that submitted returns, or changes in parish/benefice structure.

Number of churches included in returns: 2014 1;2015 1;2016 1;2017 1;2018 1;2019 1;2020 1;2021 1;2022 1;2023 1.

Produced by Data Services, Church House, Great Smith Street, London SWIP 3AZ. Date of production: 05/05/2024.

Every effort has been made to ensure that data are reliable. We would be pleased to be notified of any significant errors or omissions by email to statistics.unit@churchofengland.org



THE CHURCH