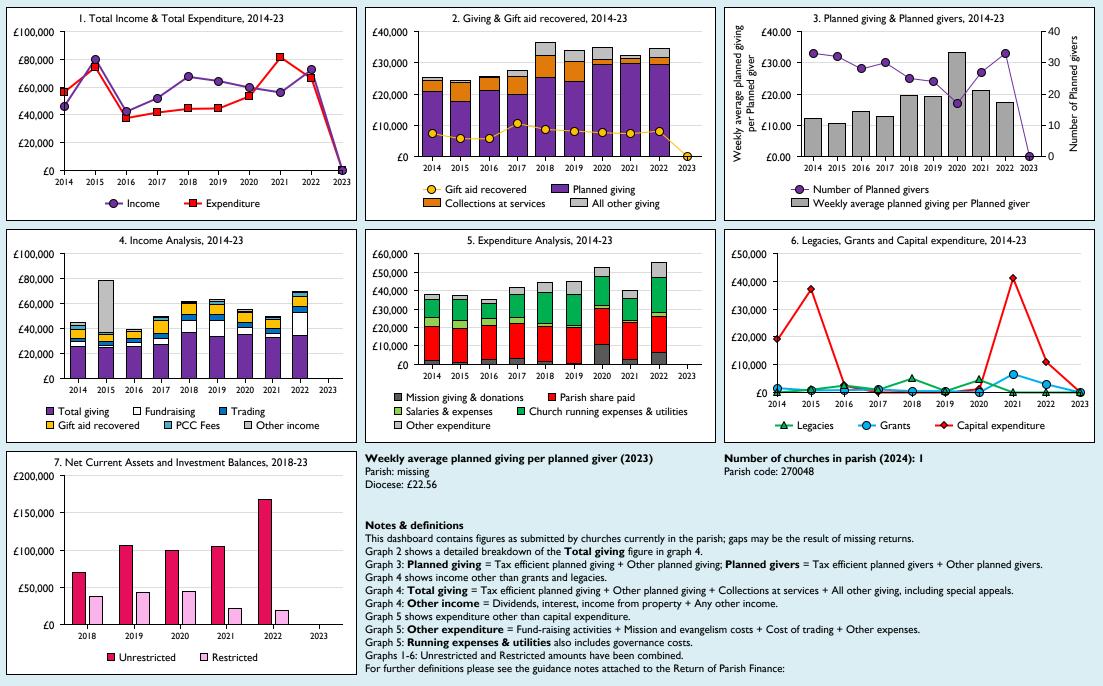

## Finance Dashboard for the Parish of Islip in the deanery of BICESTER & ISLIP

Variations from year to year may be the result of changes in the number of churches that submitted returns, or changes in parish/benefice structure.

Number of churches included in returns: 2014 1;2015 1;2016 1;2017 1;2018 1;2019 1;2020 1;2021 1;2022 1;2023 1.

Produced by Data Services, Church House, Great Smith Street, London SWIP 3AZ. Date of production: 05/05/2024.