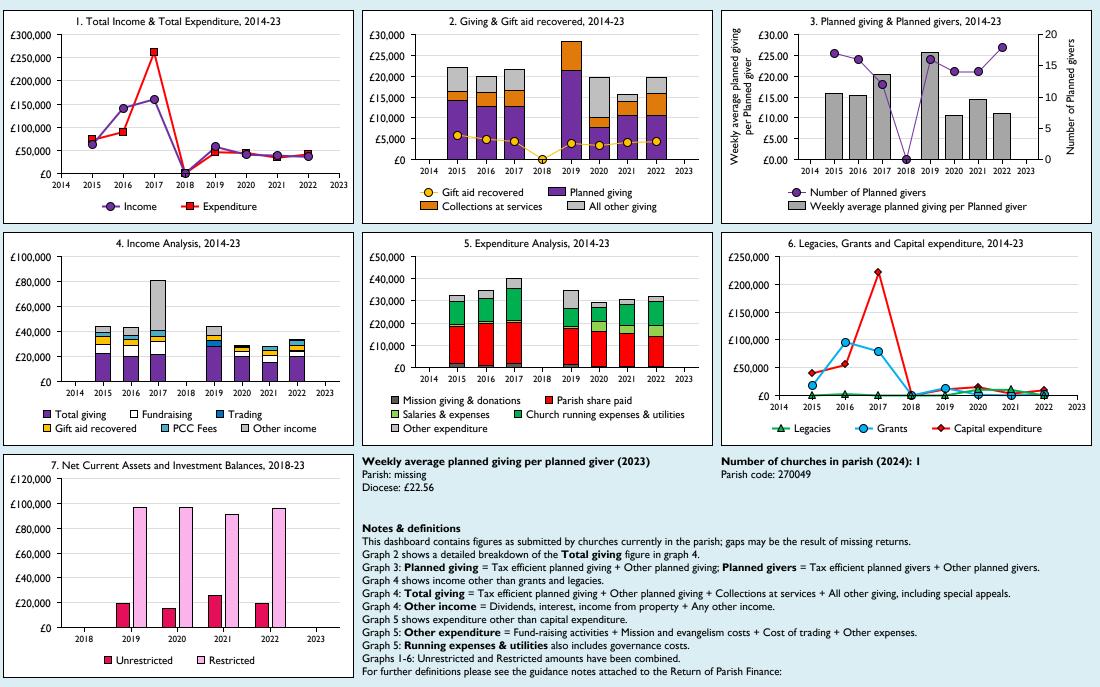

## Finance Dashboard for the Parish of Kirtlington in the deanery of BICESTER & ISLIP

Variations from year to year may be the result of changes in the number of churches that submitted returns, or changes in parish/benefice structure.

Number of churches included in returns: 2014 0;2015 1;2016 1;2017 1;2018 1;2019 1;2020 1;2021 1;2022 1;2023 0.

Produced by Data Services, Church House, Great Smith Street, London SWIP 3AZ. Date of production: 05/05/2024.