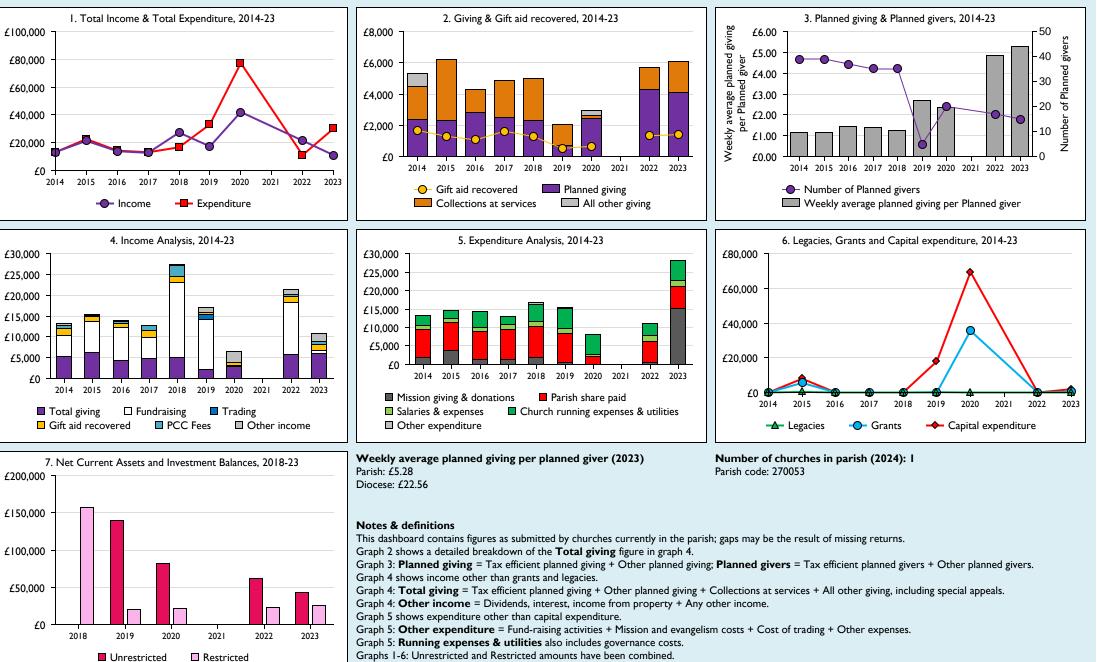

## Finance Dashboard for the Parish of Mixbury in the deanery of BICESTER & ISLIP



For further definitions please see the guidance notes attached to the Return of Parish Finance:

Variations from year to year may be the result of changes in the number of churches that submitted returns, or changes in parish/benefice structure.

Number of churches included in returns: 2014 1;2015 1;2016 1;2017 1;2018 1;2019 1;2020 1;2021 0;2022 1;2023 1.

Produced by Data Services, Church House, Great Smith Street, London SWIP 3AZ. Date of production: 05/05/2024.

Every effort has been made to ensure that data are reliable. We would be pleased to be notified of any significant errors or omissions by email to statistics.unit@churchofengland.org



THE CHURCH