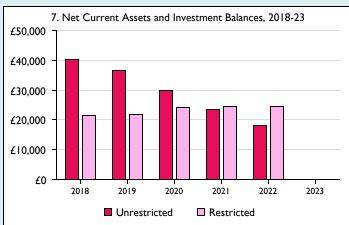

Graphs I-6: Unrestricted and Restricted amounts have been combined.

For further definitions please see the guidance notes attached to the Return of Parish Finance:

Variations from year to year may be the result of changes in the number of churches that submitted returns, or changes in parish/benefice structure. Number of churches included in returns: 2014 1;2015 1;2016 1;2017 1;2018 1;2019 1;2020 1;2021 1;2022 1;2023 0. Produced by Data Services, Church House, Great Smith Street, London SWIP 3AZ. Date of production: 05/05/2024.