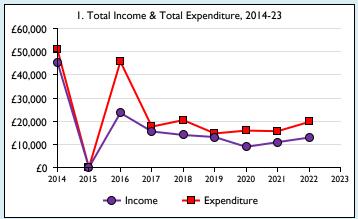

Graphs I-6: Unrestricted and Restricted amounts have been combined.

For further definitions please see the guidance notes attached to the Return of Parish Finance:

Variations from year to year may be the result of changes in the number of churches that submitted returns, or changes in parish/benefice structure. Number of churches included in returns: 2014 1;2015 1;2016 1;2017 1;2018 1;2019 1;2020 1;2021 1;2022 1;2023 0. Produced by Data Services, Church House, Great Smith Street, London SWIP 3AZ. Date of production: 05/05/2024.