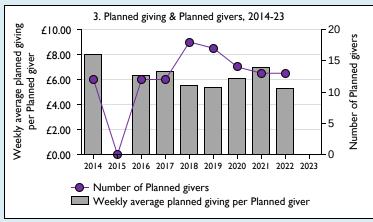

## Weekly average planned giving per planned giver (2023)

Parish: missing Diocese: £22.56

Graph 3: Planned giving = Tax efficient planned giving + Other planned giving; Planned givers = Tax efficient planned givers + Other planned givers.

Graph 4 shows income other than grants and legacies.