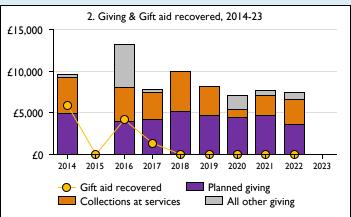

## **Notes & definitions**

This dashboard contains figures as submitted by churches currently in the parish; gaps may be the result of missing returns.

Graph 2 shows a detailed breakdown of the **Total giving** figure in graph 4.

Graph 4: Total giving = Tax efficient planned giving + Other planned giving + Collections at services + All other giving, including special appeals.

Graph 4: Other income = Dividends, interest, income from property + Any other income.