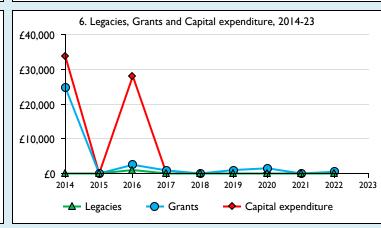

Graphs I-6: Unrestricted and Restricted amounts have been combined.

For further definitions please see the guidance notes attached to the Return of Parish Finance:

Variations from year to year may be the result of changes in the number of churches that submitted returns, or changes in parish/benefice structure. Number of churches included in returns: 2014 1;2015 1;2016 1;2017 1;2018 1;2019 1;2020 1;2021 1;2022 1;2023 0. Produced by Data Services, Church House, Great Smith Street, London SWIP 3AZ. Date of production: 05/05/2024.