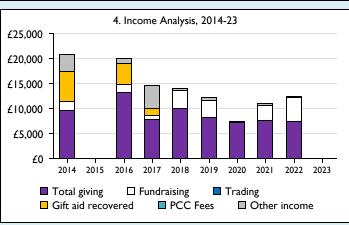

Graph 3: Planned giving = Tax efficient planned giving + Other planned giving; Planned givers = Tax efficient planned givers + Other planned givers.

Graph 4 shows income other than grants and legacies.

Graph 4: Total giving = Tax efficient planned giving + Other planned giving + Collections at services + All other giving, including special appeals.

Graph 4: Other income = Dividends, interest, income from property + Any other income.