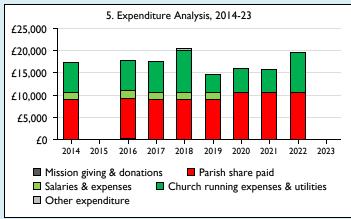

Graph 5 shows expenditure other than capital expenditure.

Graph 5: Other expenditure = Fund-raising activities + Mission and evangelism costs + Cost of trading + Other expenses.

Graph 5: Running expenses & utilities also includes governance costs.