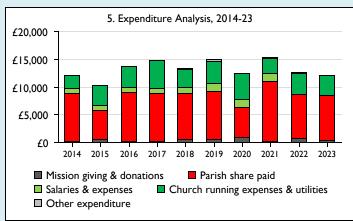

Graph 5 shows expenditure other than capital expenditure.

Graph 5: Other expenditure = Fund-raising activities + Mission and evangelism costs + Cost of trading + Other expenses.

Graph 5: Running expenses & utilities also includes governance costs.