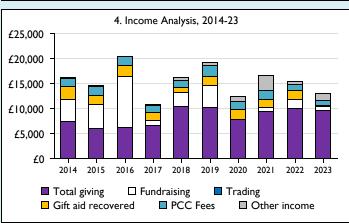

Graph 3: Planned giving = Tax efficient planned giving + Other planned giving; Planned givers = Tax efficient planned givers + Other planned givers.

Graph 4 shows income other than grants and legacies.

Graph 4: Total giving = Tax efficient planned giving + Other planned giving + Collections at services + All other giving, including special appeals.

Graph 4: Other income = Dividends, interest, income from property + Any other income.