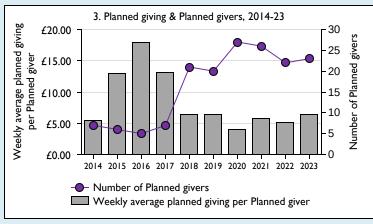

## Finance Dashboard for the Parish of Weston-on-the-Green in the deanery of BICESTER & ISLIP

Weekly average planned giving per planned giver (2023)

Parish: £6.45 Diocese: £22.56

Graph 3: Planned giving = Tax efficient planned giving + Other planned giving; Planned givers = Tax efficient planned givers + Other planned givers.

Graph 4 shows income other than grants and legacies.