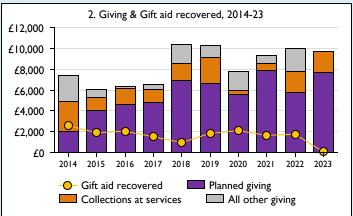

## **Notes & definitions**

This dashboard contains figures as submitted by churches currently in the parish; gaps may be the result of missing returns.

Graph 2 shows a detailed breakdown of the **Total giving** figure in graph 4.

Graph 4: Total giving = Tax efficient planned giving + Other planned giving + Collections at services + All other giving, including special appeals.

Graph 4: Other income = Dividends, interest, income from property + Any other income.