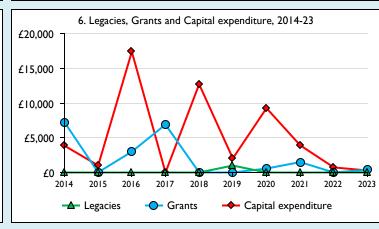

## Finance Dashboard for the Parish of Weston-on-the-Green in the deanery of BICESTER & ISLIP















Weekly average planned giving per planned giver (2023)

Parish: £6.45 Diocese: £22.56

## Number of churches in parish (2024): I Parish code: 270064

## **Notes & definitions**

This dashboard contains figures as submitted by churches currently in the parish; gaps may be the result of missing returns.

Graph 2 shows a detailed breakdown of the **Total giving** figure in graph 4.

Graph 3: Planned giving = Tax efficient planned giving + Other planned giving; Planned givers = Tax efficient planned givers + Other planned givers.

Graph 4 shows income other than grants and legacies.

Graph 4: Total giving = Tax efficient planned giving + Other planned giving + Collections at services + All other giving, including special appeals.

Graph 4: Other income = Dividends, interest, income from pr