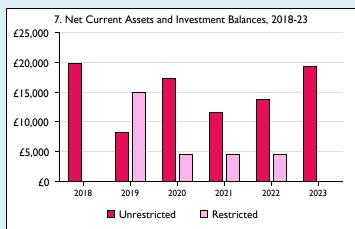

Graphs I-6: Unrestricted and Restricted amounts have been combined.

For further definitions please see the guidance notes attached to the Return of Parish Finance:

Variations from year to year may be the result of changes in the number of churches that submitted returns, or changes in parish/benefice structure. Number of churches included in returns: 2014 1;2015 1;2016 1;2017 1;2018 1;2019 1;2020 1;2021 1;2022 1;2023 1.