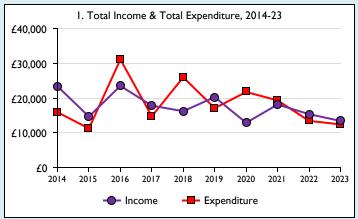

Graphs I-6: Unrestricted and Restricted amounts have been combined.

For further definitions please see the guidance notes attached to the Return of Parish Finance:

Variations from year to year may be the result of changes in the number of churches that submitted returns, or changes in parish/benefice structure. Number of churches included in returns: 2014 1;2015 1;2016 1;2017 1;2018 1;2019 1;2020 1;2021 1;2022 1;2023 1.