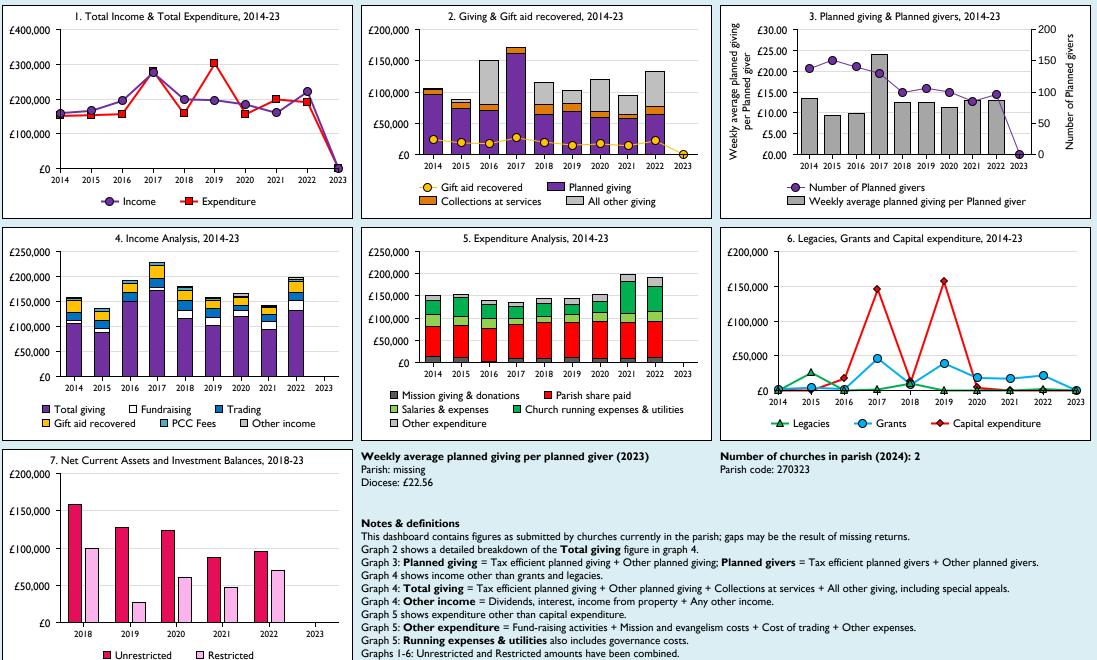

## Finance Dashboard for the Parish of Binfield in the deanery of BRACKNELL

For further definitions please see the guidance notes attached to the Return of Parish Finance:

Variations from year to year may be the result of changes in the number of churches that submitted returns, or changes in parish/benefice structure.

Number of churches included in returns: 2014 1;2015 1;2016 2;2017 2;2018 2;2019 2;2020 2;2021 2;2022 2;2023 2.

Produced by Data Services, Church House, Great Smith Street, London SWIP 3AZ. Date of production: 05/05/2024.