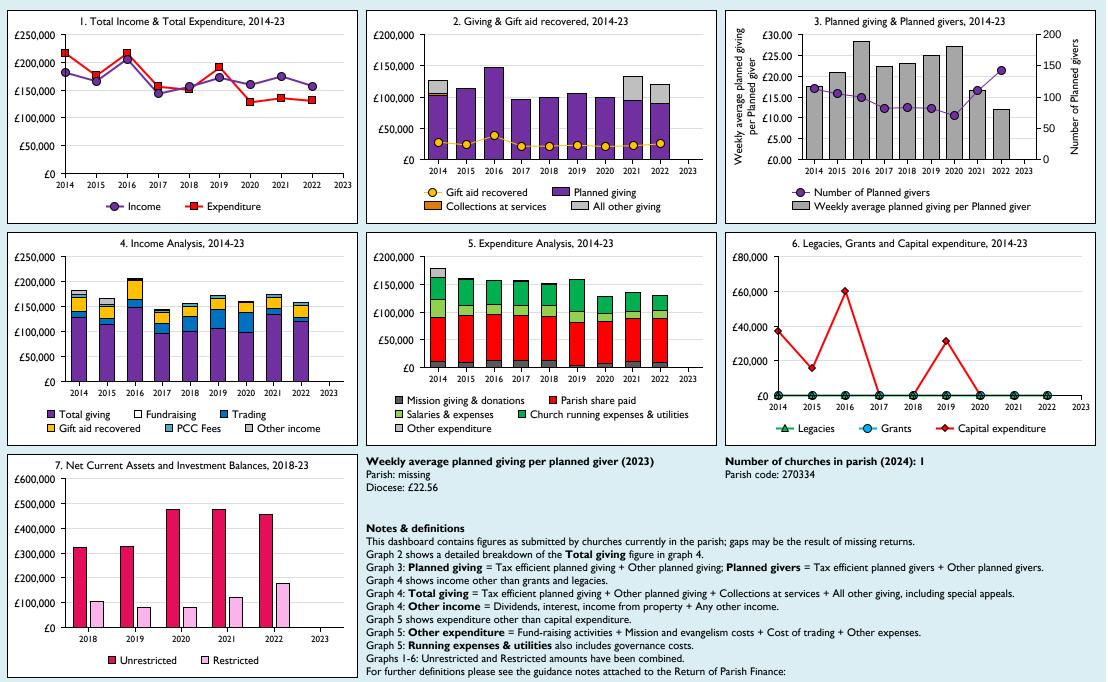

## Finance Dashboard for the Parish of Sunningdale in the deanery of BRACKNELL

Variations from year to year may be the result of changes in the number of churches that submitted returns, or changes in parish/benefice structure.

Number of churches included in returns: 2014 1;2015 1;2016 1;2017 1;2018 1;2019 1;2020 1;2021 1;2022 1;2023 0.

Produced by Data Services, Church House, Great Smith Street, London SWIP 3AZ. Date of production: 05/05/2024.