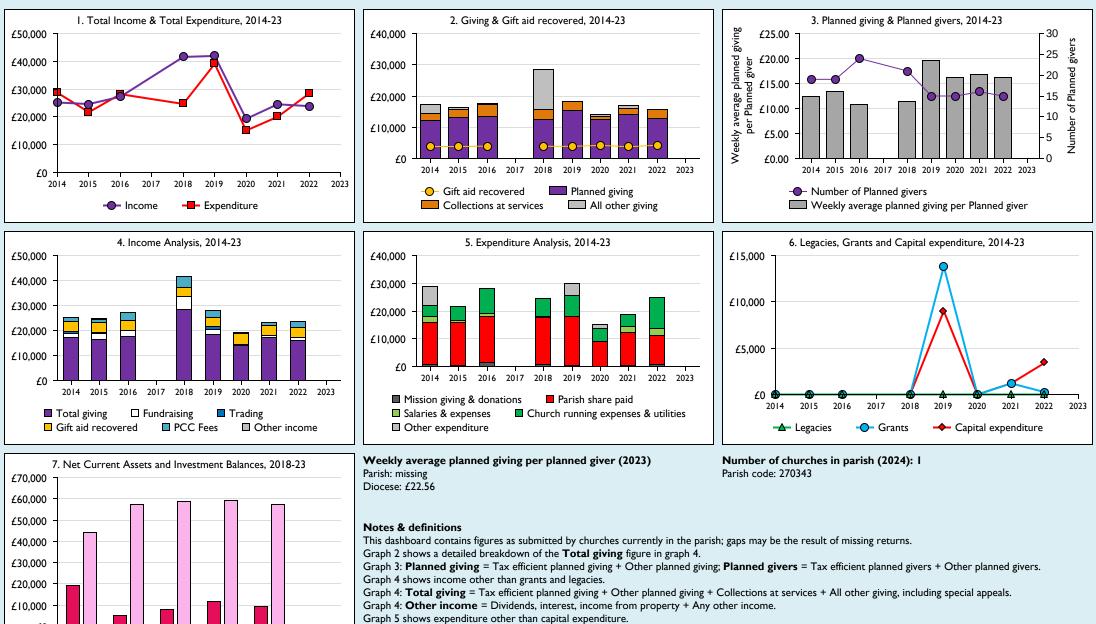

## Finance Dashboard for the Parish of Beenham Valence in the deanery of BRADFIELD

Graph 5: Other expenditure = Fund-raising activities + Mission and evangelism costs + Cost of trading + Other expenses.

Graph 5: Running expenses & utilities also includes governance costs.

Graphs I-6: Unrestricted and Restricted amounts have been combined.

For further definitions please see the guidance notes attached to the Return of Parish Finance:

Variations from year to year may be the result of changes in the number of churches that submitted returns, or changes in parish/benefice structure.

2023

Number of churches included in returns: 2014 1;2015 1;2016 1;2017 0;2018 1;2019 1;2020 1;2021 1;2022 1;2023 0.