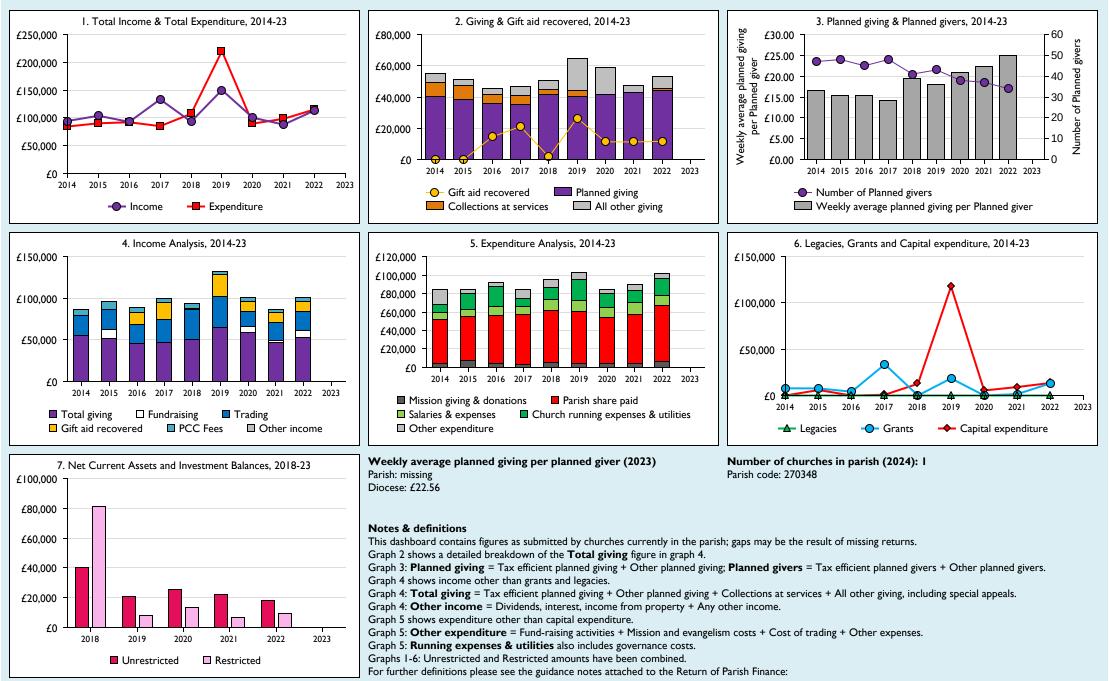

## Finance Dashboard for the Parish of Burghfield in the deanery of BRADFIELD

Variations from year to year may be the result of changes in the number of churches that submitted returns, or changes in parish/benefice structure.

Number of churches included in returns: 2014 1;2015 1;2016 1;2017 1;2018 1;2019 1;2020 1;2021 1;2022 1;2023 0.

Produced by Data Services, Church House, Great Smith Street, London SWIP 3AZ. Date of production: 05/05/2024.