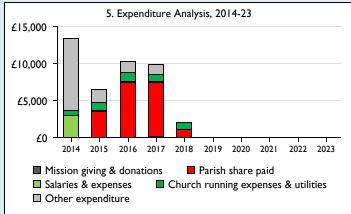

Graph 5 shows expenditure other than capital expenditure.

Graph 5: Other expenditure = Fund-raising activities + Mission and evangelism costs + Cost of trading + Other expenses.

Graph 5: Running expenses & utilities also includes governance costs.