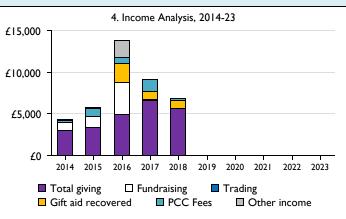

Graph 3: Planned giving = Tax efficient planned giving + Other planned giving; Planned givers = Tax efficient planned givers + Other planned givers.

Graph 4 shows income other than grants and legacies.

Graph 4: Total giving = Tax efficient planned giving + Other planned giving + Collections at services + All other giving, including special appeals.

Graph 4: Other income = Dividends, interest, income from property + Any other income.