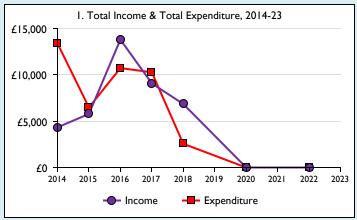

Graphs I-6: Unrestricted and Restricted amounts have been combined.

For further definitions please see the guidance notes attached to the Return of Parish Finance:

Variations from year to year may be the result of changes in the number of churches that submitted returns, or changes in parish/benefice structure. Number of churches included in returns: 2014 1;2015 1;2016 1;2017 1;2018 1;2019 0;2020 1;2021 0;2022 1;2023 0. Produced by Data Services, Church House, Great Smith Street, London SWIP 3AZ. Date of production: 05/05/2024.