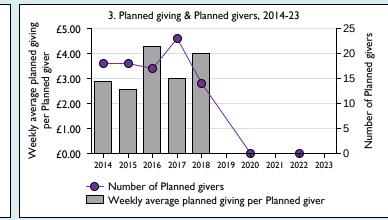

## Weekly average planned giving per planned giver (2023)

Parish: missing Diocese: £22.56

Graph 3: Planned giving = Tax efficient planned giving + Other planned giving; Planned givers = Tax efficient planned givers + Other planned givers.

Graph 4 shows income other than grants and legacies.