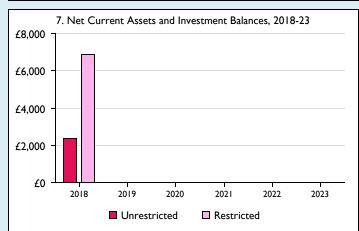

Graphs I-6: Unrestricted and Restricted amounts have been combined.

For further definitions please see the guidance notes attached to the Return of Parish Finance:

Variations from year to year may be the result of changes in the number of churches that submitted returns, or changes in parish/benefice structure. Number of churches included in returns: 2014 1;2015 1;2016 1;2017 1;2018 1;2019 0;2020 1;2021 0;2022 1;2023 0. Produced by Data Services, Church House, Great Smith Street, London SWIP 3AZ. Date of production: 05/05/2024.