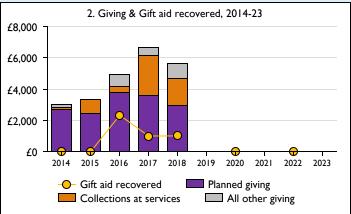

## **Notes & definitions**

This dashboard contains figures as submitted by churches currently in the parish; gaps may be the result of missing returns.

Graph 2 shows a detailed breakdown of the **Total giving** figure in graph 4.

Graph 4: Total giving = Tax efficient planned giving + Other planned giving + Collections at services + All other giving, including special appeals.

Graph 4: Other income = Dividends, interest, income from property + Any other income.