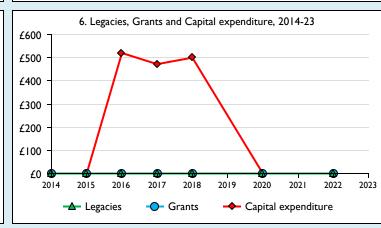

## Finance Dashboard for the Parish of Mortimer West End in the deanery of BRADFIELD















## Weekly average planned giving per planned giver (2023)

Parish: missing Diocese: £22.56

## Number of churches in parish (2024): I Parish code: 270351

## **Notes & definitions**

This dashboard contains figures as submitted by churches currently in the parish; gaps may be the result of missing returns.

Graph 2 shows a detailed breakdown of the **Total giving** figure in graph 4.

Graph 3: Planned giving = Tax efficient planned giving + Other planned giving; Planned givers = Tax efficient planned givers + Other planned givers.

Graph 4 shows income other than grants and legacies.

Graph 4: Total giving = Tax efficient planned giving + Other planned giving + Collections at services + All other giving, including special appeals.

Graph 4: Other income = Dividends, interest, income fr