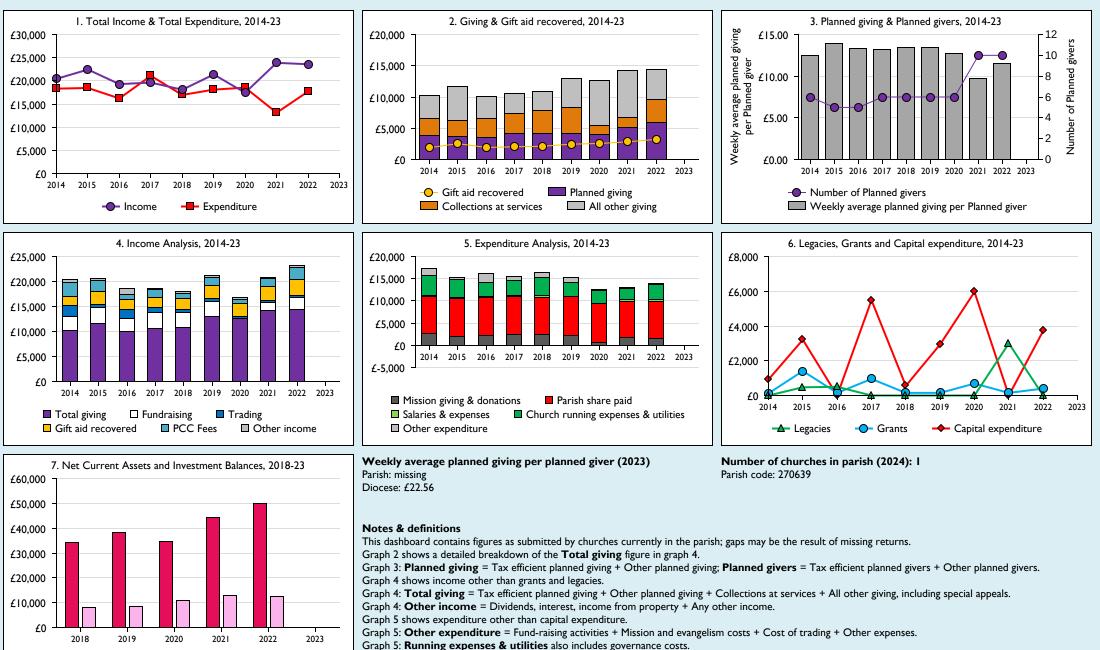

## Finance Dashboard for the Parish of Thornton w Nash in the deanery of BUCKINGHAM

Graphs I-6: Unrestricted and Restricted amounts have been combined.

For further definitions please see the guidance notes attached to the Return of Parish Finance:

Variations from year to year may be the result of changes in the number of churches that submitted returns, or changes in parish/benefice structure.

Number of churches included in returns: 2014 1;2015 1;2016 1;2017 1;2018 1;2019 1;2020 1;2021 1;2022 1;2023 0.

Restricted

Unrestricted

Produced by Data Services, Church House, Great Smith Street, London SWIP 3AZ. Date of production: 05/05/2024.

Every effort has been made to ensure that data are reliable. We would be pleased to be notified of any significant errors or omissions by email to statistics.unit@churchofengland.org