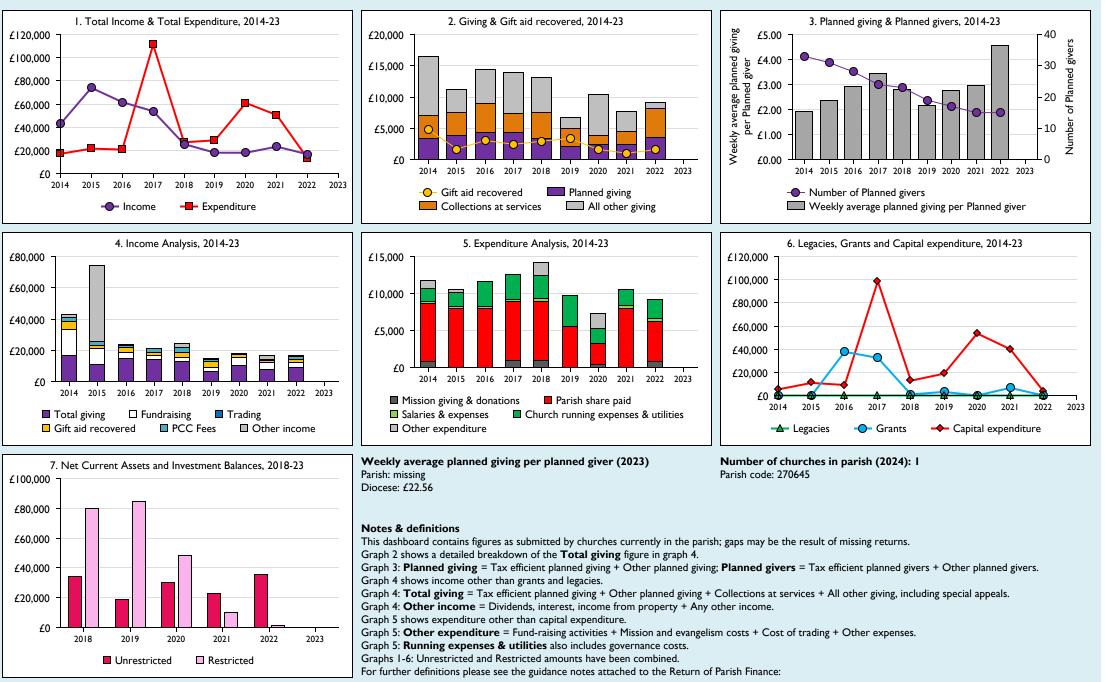

## Finance Dashboard for the Parish of Thornborough in the deanery of BUCKINGHAM

Variations from year to year may be the result of changes in the number of churches that submitted returns, or changes in parish/benefice structure.

Number of churches included in returns: 2014 1;2015 1;2016 1;2017 1;2018 1;2019 1;2020 1;2021 1;2022 1;2023 0.

Produced by Data Services, Church House, Great Smith Street, London SWIP 3AZ. Date of production: 05/05/2024.