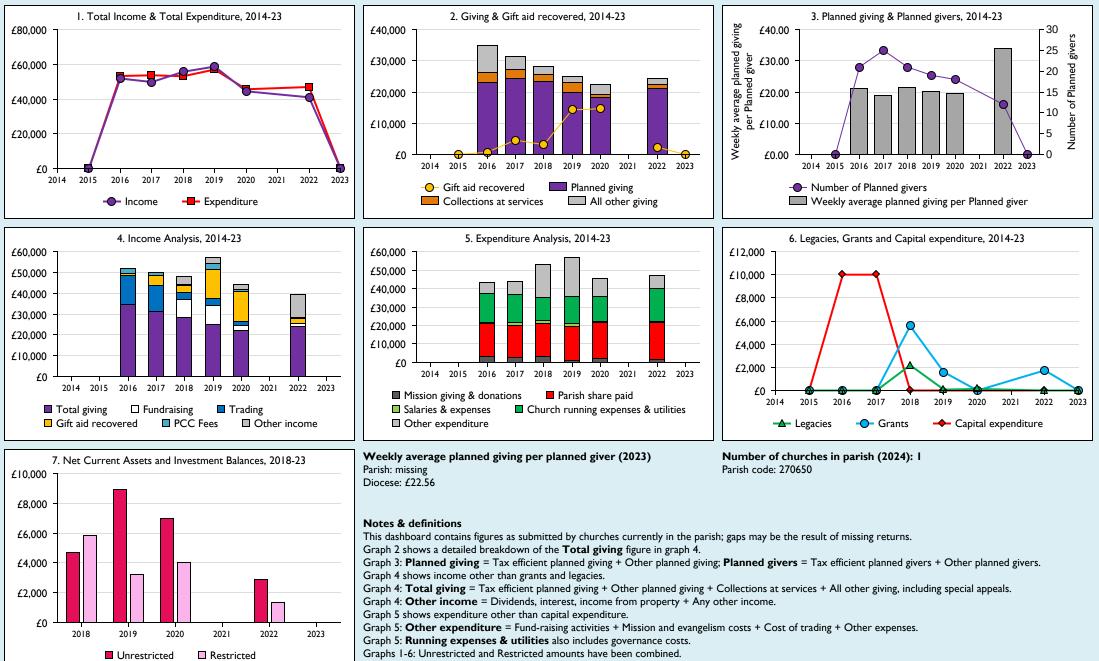

## Finance Dashboard for the Parish of Britwell St George in the deanery of BURNHAM & SLOUGH



For further definitions please see the guidance notes attached to the Return of Parish Finance:

Variations from year to year may be the result of changes in the number of churches that submitted returns, or changes in parish/benefice structure.

Number of churches included in returns: 2014 0;2015 1;2016 1;2017 1;2018 1;2019 1;2020 1;2021 0;2022 1;2023 1.

Produced by Data Services, Church House, Great Smith Street, London SWIP 3AZ. Date of production: 05/05/2024.

Every effort has been made to ensure that data are reliable. We would be pleased to be notified of any significant errors or omissions by email to statistics.unit@churchofengland.org



THE CHURCH