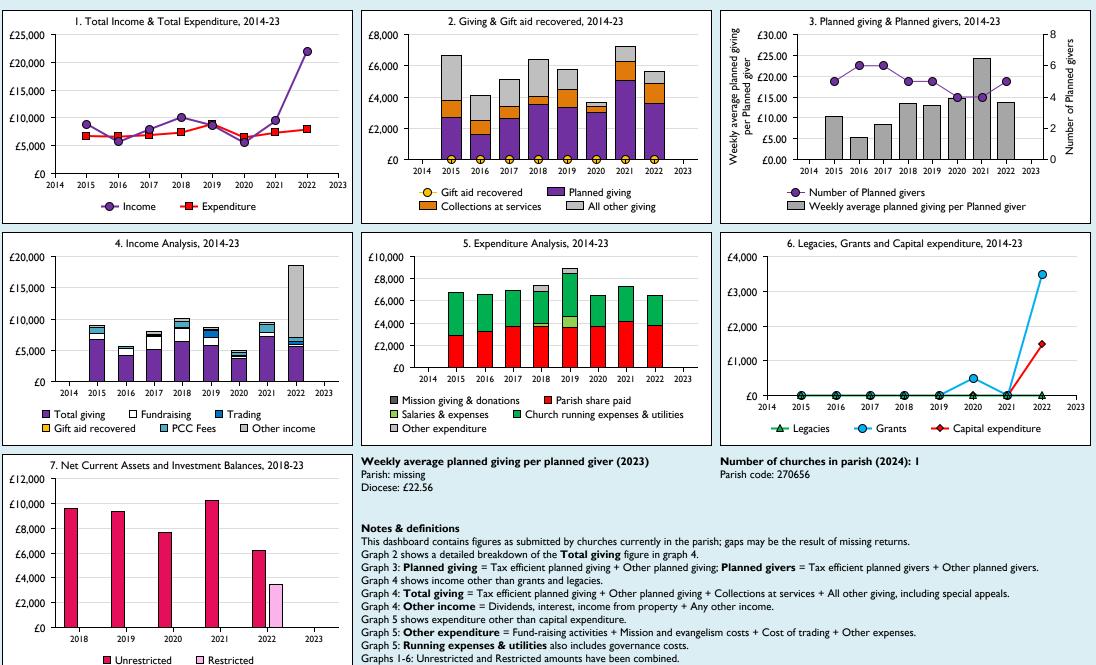

## Finance Dashboard for the Parish of Dropmore in the deanery of BURNHAM & SLOUGH

Graphs I-6: Unrestricted and Restricted amounts have been combined.

For further definitions please see the guidance notes attached to the Return of Parish Finance:

Variations from year to year may be the result of changes in the number of churches that submitted returns, or changes in parish/benefice structure.

Number of churches included in returns: 2014 0;2015 1;2016 1;2017 1;2018 1;2019 1;2020 1;2021 1;2022 1;2023 0.