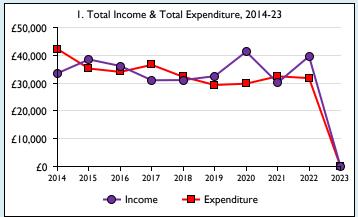

Graphs I-6: Unrestricted and Restricted amounts have been combined.

For further definitions please see the guidance notes attached to the Return of Parish Finance:

Variations from year to year may be the result of changes in the number of churches that submitted returns, or changes in parish/benefice structure. Number of churches included in returns: 2014 1;2015 1;2016 1;2017 1;2018 1;2019 1;2020 1;2021 1;2022 1;2023 1.