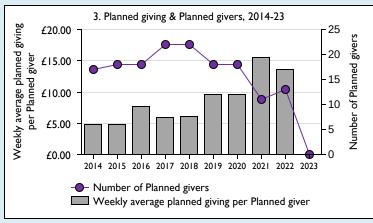

## Weekly average planned giving per planned giver (2023)

Parish: missing Diocese: £22.56

Graph 3: Planned giving = Tax efficient planned giving + Other planned giving; Planned givers = Tax efficient planned givers + Other planned givers.

Graph 4 shows income other than grants and legacies.