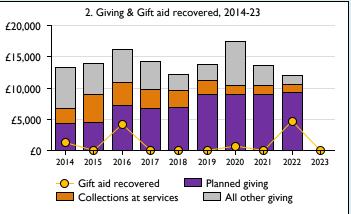

## **Notes & definitions**

This dashboard contains figures as submitted by churches currently in the parish; gaps may be the result of missing returns.

Graph 2 shows a detailed breakdown of the **Total giving** figure in graph 4.

Graph 4: Total giving = Tax efficient planned giving + Other planned giving + Collections at services + All other giving, including special appeals.

Graph 4: Other income = Dividends, interest, income from property + Any other income.