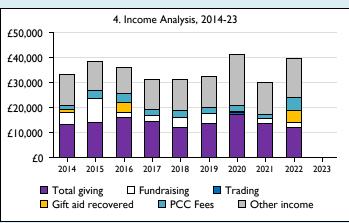

## **Notes & definitions**

This dashboard contains figures as submitted by churches currently in the parish; gaps may be the result of missing returns.

Graph 2 shows a detailed breakdown of the **Total giving** figure in graph 4.

Graph 4: Total giving = Tax efficient planned giving + Other planned giving + Collections at services + All other giving, including special appeals.

Graph 4: Other income = Dividends, interest, income from property + Any other income.