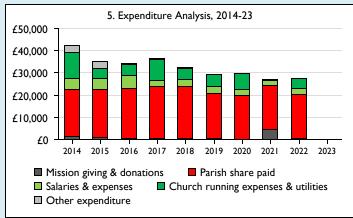

Graph 5 shows expenditure other than capital expenditure.

Graph 5: Other expenditure = Fund-raising activities + Mission and evangelism costs + Cost of trading + Other expenses.

Graph 5: Running expenses & utilities also includes governance costs.