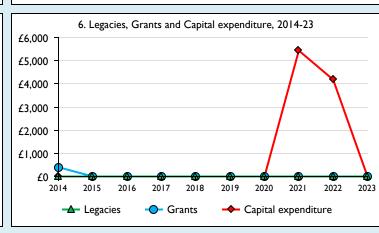

## Finance Dashboard for the Parish of Hedgerley in the deanery of BURNHAM & SLOUGH















## Weekly average planned giving per planned giver (2023)

Parish: missing Diocese: £22.56

## Number of churches in parish (2024): I Parish code: 270662

## **Notes & definitions**

This dashboard contains figures as submitted by churches currently in the parish; gaps may be the result of missing returns.

Graph 2 shows a detailed breakdown of the **Total giving** figure in graph 4.

Graph 3: Planned giving = Tax efficient planned giving + Other planned giving; Planned givers = Tax efficient planned givers + Other planned givers.

Graph 4 shows income other than grants and legacies.

Graph 4: Total giving = Tax efficient planned giving + Other planned giving + Collections at services + All other giving, including special appeals.

Graph 4: Other income = Dividends, interest, income fr