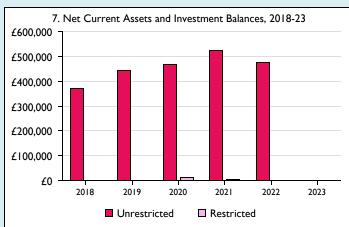

Graphs I-6: Unrestricted and Restricted amounts have been combined.

For further definitions please see the guidance notes attached to the Return of Parish Finance:

Variations from year to year may be the result of changes in the number of churches that submitted returns, or changes in parish/benefice structure. Number of churches included in returns: 2014 1;2015 1;2016 1;2017 1;2018 1;2019 1;2020 1;2021 1;2022 1;2023 1.