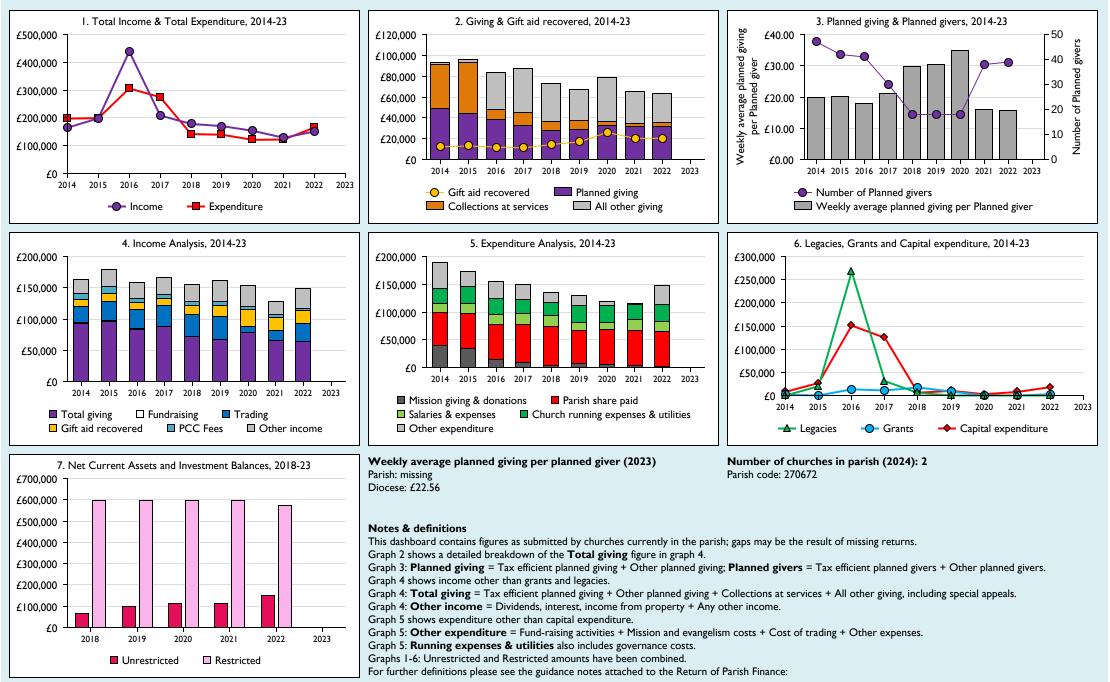

## Finance Dashboard for the Parish of Stoke Poges in the deanery of BURNHAM & SLOUGH

Follow us on Twitter:

@cofestats

THE CHURCH

Variations from year to year may be the result of changes in the number of churches that submitted returns, or changes in parish/benefice structure.

Number of churches included in returns: 2014 2;2015 2;2016 2;2017 2;2018 2;2019 2;2020 2;2021 2;2022 2;2023 0.

Produced by Data Services, Church House, Great Smith Street, London SWIP 3AZ. Date of production: 05/05/2024.