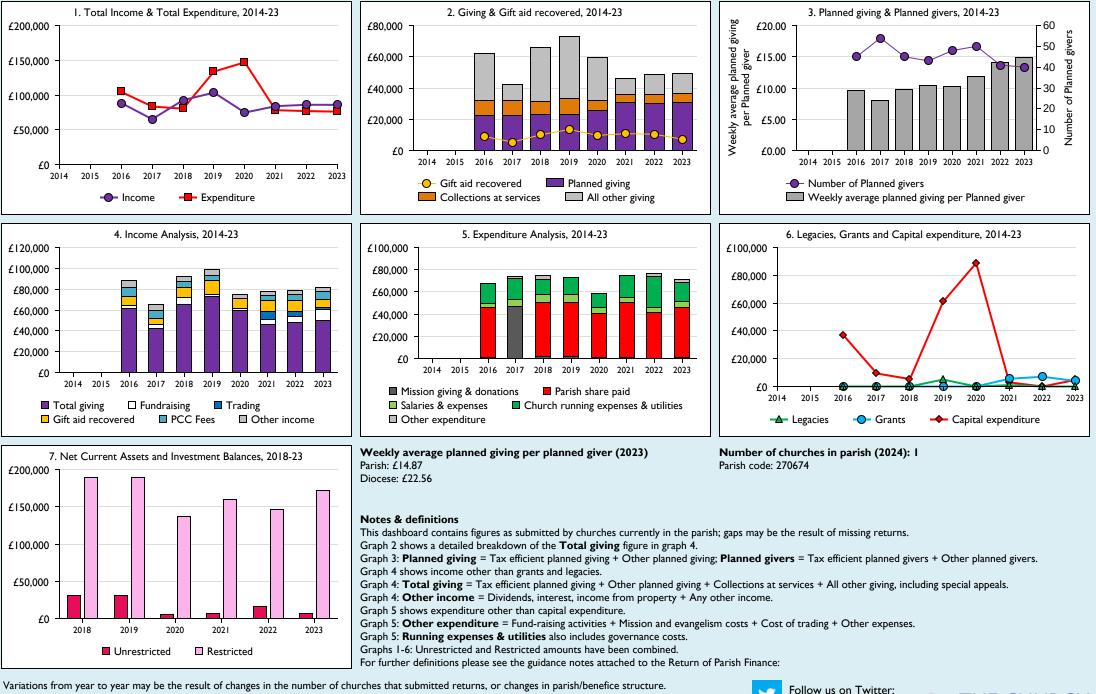

## Finance Dashboard for the Parish of Taplow in the deanery of BURNHAM & SLOUGH

@cofestats

Variations from year to year may be the result of changes in the number of churches that submitted returns, or changes in parish/benefice structure.

Number of churches included in returns: 2014 0;2015 0;2016 1;2017 1;2018 1;2019 1;2020 1;2021 1;2022 1;2023 1.

Produced by Data Services, Church House, Great Smith Street, London SWIP 3AZ. Date of production: 05/05/2024.