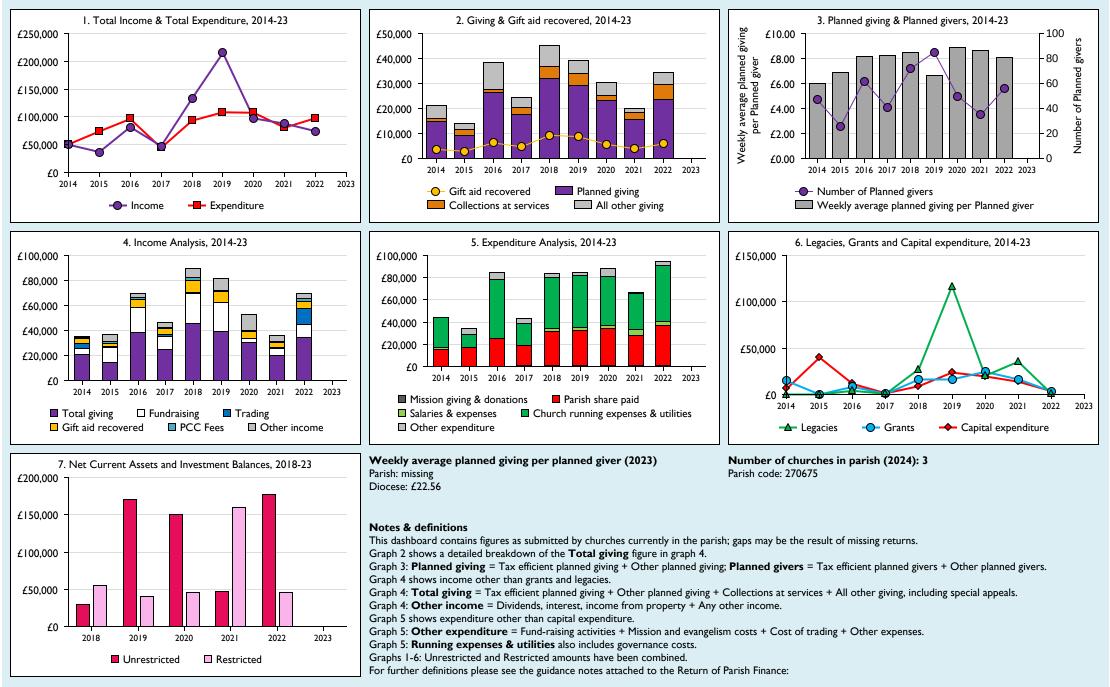

## Finance Dashboard for the Parish of Upton-cum-Chalvey in the deanery of BURNHAM & SLOUGH

Follow us on Twitter:

@cofestats

THE CHURCH

Variations from year to year may be the result of changes in the number of churches that submitted returns, or changes in parish/benefice structure.

Number of churches included in returns: 2014 1;2015 1;2016 2;2017 2;2018 3;2019 3;2020 3;2021 2;2022 3;2023 0.

Produced by Data Services, Church House, Great Smith Street, London SWIP 3AZ. Date of production: 05/05/2024.

Every effort has been made to ensure that data are reliable. We would be pleased to be notified of any significant errors or omissions by email to statistics.unit@churchofengland.org