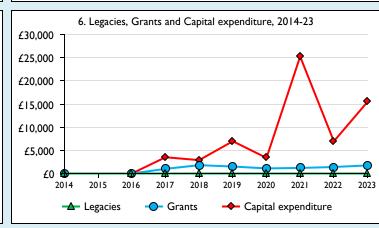

## Finance Dashboard for the Parish of Fifield w Idbury in the deanery of CHIPPING NORTON















## Weekly average planned giving per planned giver (2023)

Parish: £31.87 Diocese: £22.56

## Number of churches in parish (2024): 2

Parish code: 270078

## **Notes & definitions**

This dashboard contains figures as submitted by churches currently in the parish; gaps may be the result of missing returns.

Graph 2 shows a detailed breakdown of the **Total giving** figure in graph 4.

Graph 3: Planned giving = Tax efficient planned giving + Other planned giving; Planned givers = Tax efficient planned givers + Other planned givers.

Graph 4 shows income other than grants and legacies.

Graph 4: Total giving = Tax efficient planned giving + Other planned giving + Collections at services + All other giving, including special appeals.

Graph 4: Other income = Dividends, interest, income fr