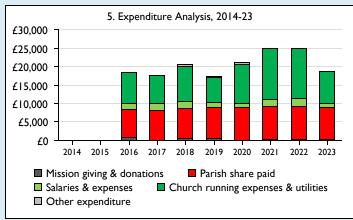

Graph 5 shows expenditure other than capital expenditure.

Graph 5: Other expenditure = Fund-raising activities + Mission and evangelism costs + Cost of trading + Other expenses.

Graph 5: Running expenses & utilities also includes governance costs.