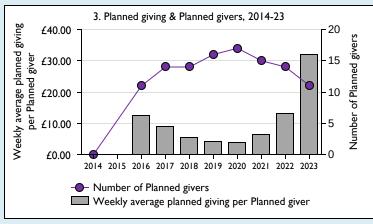

## Weekly average planned giving per planned giver (2023)

Parish: £31.87 Diocese: £22.56

Graph 3: Planned giving = Tax efficient planned giving + Other planned giving; Planned givers = Tax efficient planned givers + Other planned givers.

Graph 4 shows income other than grants and legacies.