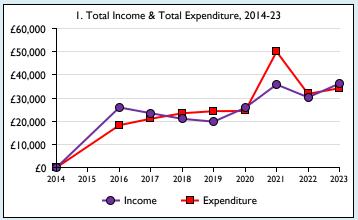

Graphs I-6: Unrestricted and Restricted amounts have been combined.

For further definitions please see the guidance notes attached to the Return of Parish Finance:

Variations from year to year may be the result of changes in the number of churches that submitted returns, or changes in parish/benefice structure. Number of churches included in returns: 2014 1;2015 0;2016 2;2017 2;2018 2;2019 2;2020 2;2021 2;2022 2;2023 2. Produced by Data Services, Church House, Great Smith Street, London SWIP 3AZ. Date of production: 05/05/2024.