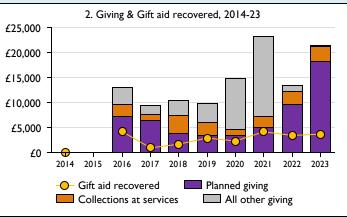

## **Notes & definitions**

This dashboard contains figures as submitted by churches currently in the parish; gaps may be the result of missing returns.

Graph 2 shows a detailed breakdown of the **Total giving** figure in graph 4.

Graph 4: Total giving = Tax efficient planned giving + Other planned giving + Collections at services + All other giving, including special appeals.

Graph 4: Other income = Dividends, interest, income from property + Any other income.