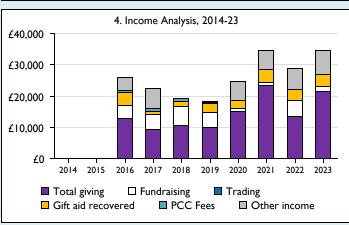

Graph 4: Total giving = Tax efficient planned giving + Other planned giving + Collections at services + All other giving, including special appeals.

Graph 4: Other income = Dividends, interest, income from property + Any other income.