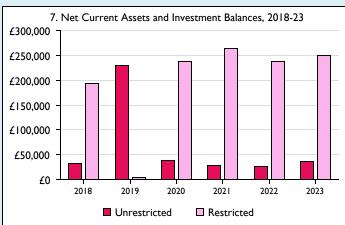

Graphs I-6: Unrestricted and Restricted amounts have been combined.

For further definitions please see the guidance notes attached to the Return of Parish Finance:

Variations from year to year may be the result of changes in the number of churches that submitted returns, or changes in parish/benefice structure. Number of churches included in returns: 2014 1;2015 0;2016 2;2017 2;2018 2;2019 2;2020 2;2021 2;2022 2;2023 2. Produced by Data Services, Church House, Great Smith Street, London SWIP 3AZ. Date of production: 05/05/2024.