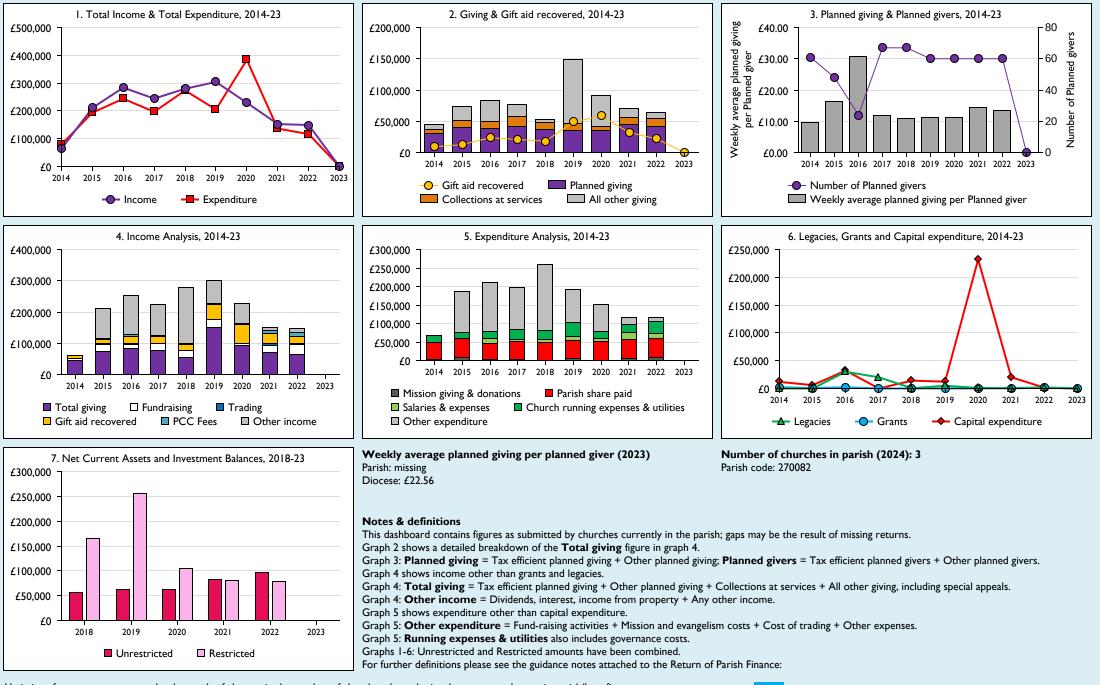

## Finance Dashboard for the Parish of Hook Norton w Great Rollright & Swerford in the deanery of CHIPPING NORTON

Follow us on Twitter:

@cofestats

Variations from year to year may be the result of changes in the number of churches that submitted returns, or changes in parish/benefice structure.

Number of churches included in returns: 2014 2;2015 3;2016 3;2017 3;2018 3;2019 3;2020 3;2021 3;2022 3;2023 1.

Produced by Data Services, Church House, Great Smith Street, London SWIP 3AZ. Date of production: 05/05/2024.