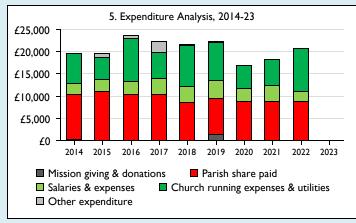

Graph 4: Other income = Dividends, interest, income from property + Any other income.

Graph 5 shows expenditure other than capital expenditure.

Graph 5: Other expenditure = Fund-raising activities + Mission and evangelism costs + Cost of trading + Other expenses.

Graph 5: Running expenses & utilities also includes governance costs.

Graphs I-6: Unrestricted and Restricted amounts have been combined.

For further definitions please see the guidance notes attached to the Return of Parish Finance: