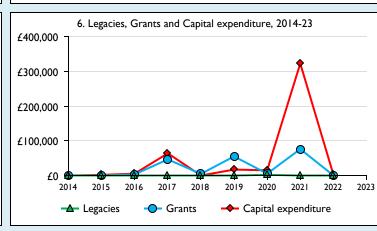

## Finance Dashboard for the Parish of Spelsbury in the deanery of CHIPPING NORTON















## Weekly average planned giving per planned giver (2023)

Parish: missing Diocese: £22.56

## Number of churches in parish (2024): I Parish code: 270093

**Notes & definitions** 

This dashboard contains figures as submitted by churches currently in the parish; gaps may be the result of missing returns.

Graph 2 shows a detailed breakdown of the **Total giving** figure in graph 4.

Graph 3: Planned giving = Tax efficient planned giving + Other planned giving; Planned givers = Tax efficient planned givers + Other planned givers.

Graph 4 shows income other than grants and legacies.

Graph 4: Total giving = Tax efficient planned giving + Other planned giving + Collections at services + All other giving, including special appeals.

Graph 4: Other income = Dividends, interest, income from