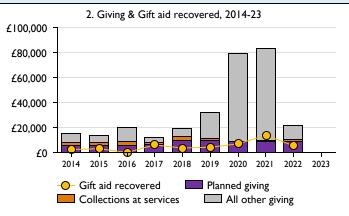

Graph 2 shows a detailed breakdown of the **Total giving** figure in graph 4.

Graph 3: Planned giving = Tax efficient planned giving + Other planned giving; Planned givers = Tax efficient planned givers + Other planned givers.

Graph 4 shows income other than grants and legacies.

Graph 4: Total giving = Tax efficient planned giving + Other planned giving + Collections at services + All other giving, including special appeals.