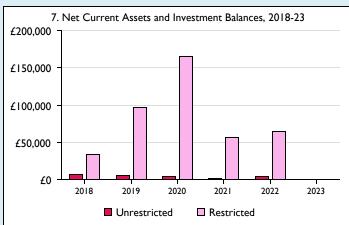

Graph 5: Running expenses & utilities also includes governance costs.

Graphs I-6: Unrestricted and Restricted amounts have been combined.

For further definitions please see the guidance notes attached to the Return of Parish Finance: