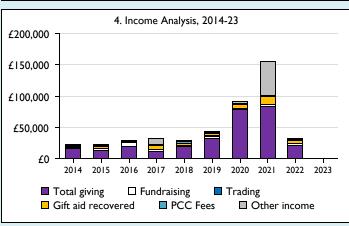

Graph 2 shows a detailed breakdown of the **Total giving** figure in graph 4.

Graph 3: Planned giving = Tax efficient planned giving + Other planned giving; Planned givers = Tax efficient planned givers + Other planned givers.

Graph 4 shows income other than grants and legacies.

Graph 4: Total giving = Tax efficient planned giving + Other planned giving + Collections at services + All other giving, including special appeals.

Graph 4: Other income = Dividends, interest, income from property + Any other income.

Graph 5 shows expenditure other than capital expenditure.

Graph 5: Other expenditure = Fund-raising activities + Mission and evangelism costs + Cost of trading + Other expenses.