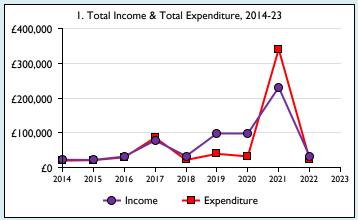

Variations from year to year may be the result of changes in the number of churches that submitted returns, or changes in parish/benefice structure. Number of churches included in returns: 2014 1;2015 1;2016 1;2017 1;2018 1;2019 1;2020 1;2021 1;2022 1;2023 0. Produced by Data Services, Church House, Great Smith Street, London SWIP 3AZ. Date of production: 05/05/2024.