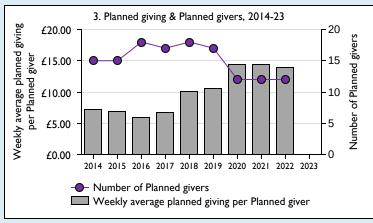

## Weekly average planned giving per planned giver (2023)

Parish: missing Diocese: £22.56

Graph 2 shows a detailed breakdown of the **Total giving** figure in graph 4.

Graph 3: Planned giving = Tax efficient planned giving + Other planned giving; Planned givers = Tax efficient planned givers + Other planned givers.