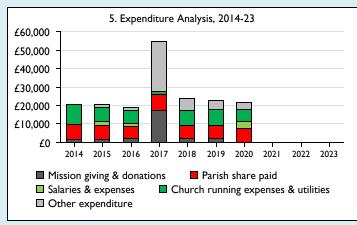

Graph 5 shows expenditure other than capital expenditure.

Graph 5: Other expenditure = Fund-raising activities + Mission and evangelism costs + Cost of trading + Other expenses.

Graph 5: Running expenses & utilities also includes governance costs.