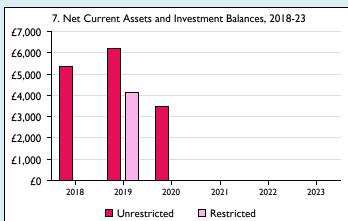

Graphs I-6: Unrestricted and Restricted amounts have been combined.

For further definitions please see the guidance notes attached to the Return of Parish Finance:

Variations from year to year may be the result of changes in the number of churches that submitted returns, or changes in parish/benefice structure. Number of churches included in returns: 2014 1;2015 1;2016 1;2017 1;2018 1;2019 1;2020 1;2021 0;2022 0;2023 0. Produced by Data Services, Church House, Great Smith Street, London SWIP 3AZ. Date of production: 05/05/2024.