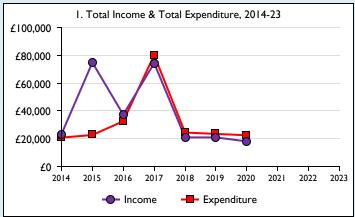

Graphs I-6: Unrestricted and Restricted amounts have been combined.

For further definitions please see the guidance notes attached to the Return of Parish Finance:

Variations from year to year may be the result of changes in the number of churches that submitted returns, or changes in parish/benefice structure. Number of churches included in returns: 2014 1;2015 1;2016 1;2017 1;2018 1;2019 1;2020 1;2021 0;2022 0;2023 0. Produced by Data Services, Church House, Great Smith Street, London SWIP 3AZ. Date of production: 05/05/2024.