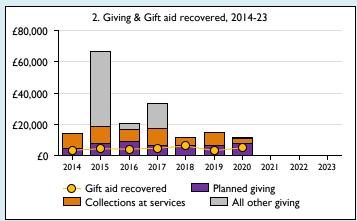

## **Notes & definitions**

This dashboard contains figures as submitted by churches currently in the parish; gaps may be the result of missing returns.

Graph 2 shows a detailed breakdown of the **Total giving** figure in graph 4.

Graph 4: Total giving = Tax efficient planned giving + Other planned giving + Collections at services + All other giving, including special appeals.

Graph 4: Other income = Dividends, interest, income from property + Any other income.