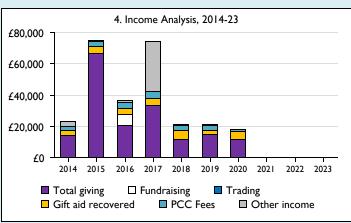

## **Notes & definitions**

This dashboard contains figures as submitted by churches currently in the parish; gaps may be the result of missing returns.

Graph 2 shows a detailed breakdown of the **Total giving** figure in graph 4.

Graph 4: Total giving = Tax efficient planned giving + Other planned giving + Collections at services + All other giving, including special appeals.

Graph 4: Other income = Dividends, interest, income from property + Any other income.