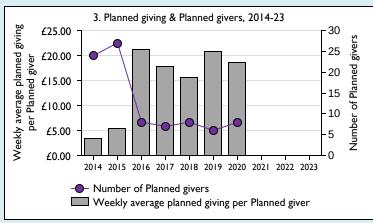

## Weekly average planned giving per planned giver (2023)

Parish: missing Diocese: £22.56

Graph 3: Planned giving = Tax efficient planned giving + Other planned giving; Planned givers = Tax efficient planned givers + Other planned givers.

Graph 4 shows income other than grants and legacies.