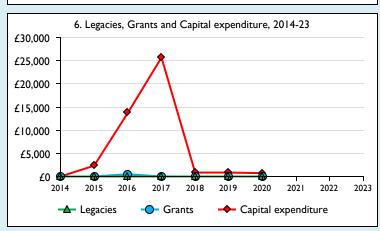

Graphs I-6: Unrestricted and Restricted amounts have been combined.

For further definitions please see the guidance notes attached to the Return of Parish Finance:

Variations from year to year may be the result of changes in the number of churches that submitted returns, or changes in parish/benefice structure. Number of churches included in returns: 2014 1;2015 1;2016 1;2017 1;2018 1;2019 1;2020 1;2021 0;2022 0;2023 0. Produced by Data Services, Church House, Great Smith Street, London SWIP 3AZ. Date of production: 05/05/2024.