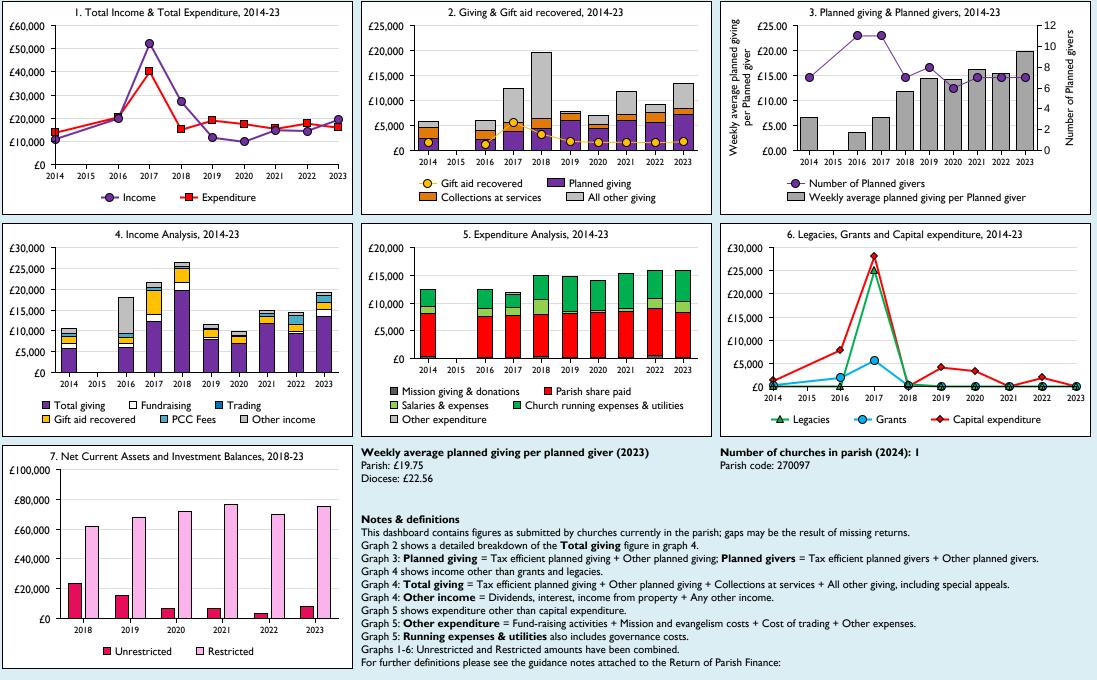

## Finance Dashboard for the Parish of Wigginton in the deanery of CHIPPING NORTON

Follow us on Twitter:

@cofestats

THE CHURCH

Variations from year to year may be the result of changes in the number of churches that submitted returns, or changes in parish/benefice structure.

Number of churches included in returns: 2014 1;2015 0;2016 1;2017 1;2018 1;2019 1;2020 1;2021 1;2022 1;2023 1.

Produced by Data Services, Church House, Great Smith Street, London SWIP 3AZ. Date of production: 05/05/2024.

Every effort has been made to ensure that data are reliable. We would be pleased to be notified of any significant errors or omissions by email to statistics.unit@churchofengland.org